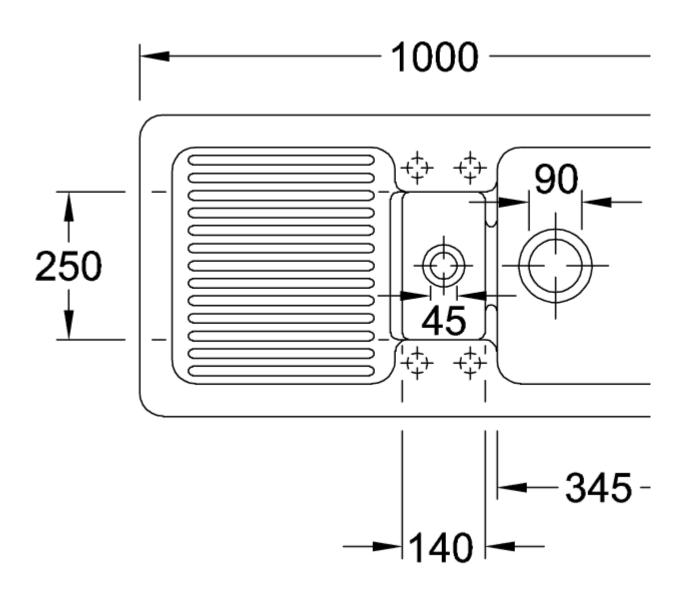

|
| Interior depth                | 180                                                                                                         |
| Collection                    | Condor 60                                                                                                   |
| Colour name                   | Espresso glossy                                                                                             |
| Position of main bowl         | Basin, reversible                                                                                           |
| Function of the drain fitting | pop-up waste system                                                                                         |

## TECHNICAL DRAWINGS

## 675902KS