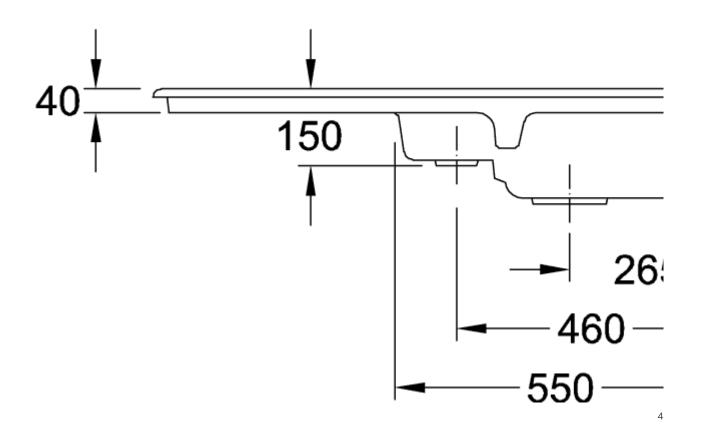

|
| Interior depth                | 180                                                                                                         |
| Collection                    | Condor 60                                                                                                   |
| Colour name                   | Espresso glossy                                                                                             |
| Position of main bowl         | Basin, reversible                                                                                           |
| Function of the drain fitting | pop-up waste system                                                                                         |

## TECHNICAL DRAWINGS

## 675902KS