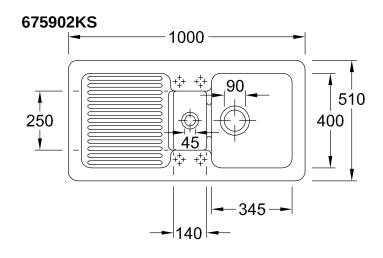

|
| Interior depth                | 180                                                                                                         |
| Collection                    | Condor 60                                                                                                   |
| Colour name                   | Espresso glossy                                                                                             |
| Position of main bowl         | Basin, reversible                                                                                           |
| Function of the drain fitting | pop-up waste system                                                                                         |

## TECHNICAL DRAWINGS

## 675902KS