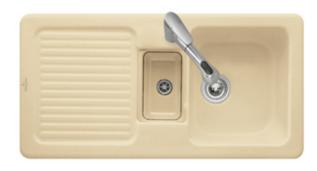

## CONDOR 60 BUILT-IN SINK RECTANGLE

## PRODUCT INFORMATION

| Article title                 | Villeroy & Boch Condor 60 Built-in<br>sink, included Strainer bowl, Waste<br>system pop-up, Espresso glossy |
|-------------------------------|-------------------------------------------------------------------------------------------------------------|
| Article number                | 675902KS                                                                                                    |
| Assembly / Assembly type      | surface-mounted installation                                                                                |
| Assembly instructions         | minimum unit width: 60 cm                                                                                   |
| Scope of delivery             | 1 x sink , 1 x pop-up waste system 1 x cover cap, round                                                     |
| Interior depth                | 180                                                                                                         |
| Collection                    | Condor 60                                                                                                   |
| Colour name                   | Espresso glossy                                                                                             |
| Position of main bowl         | Basin, reversible                                                                                           |
| Function of the drain fitting | pop-up waste system                                                                                         |