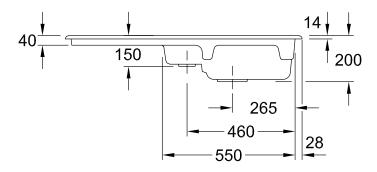

|
| Interior depth                | 180                                                                                                         |
| Collection                    | Condor 60                                                                                                   |
| Colour name                   | Espresso glossy                                                                                             |
| Position of main bowl         | Basin, reversible                                                                                           |
| Function of the drain fitting | pop-up waste system                                                                                         |

## TECHNICAL DRAWINGS

## 675902KS