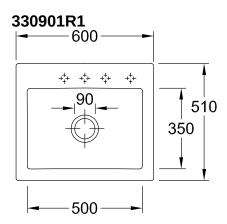

## PRODUCT INFORMATION

| Article title                 | Villeroy & Boch Subway 60 S Built-<br>in sink, included Waste system<br>hand-operated, of Ceramic, 600 x<br>510 mm, White Alpin CeramicPlus |
|-------------------------------|---------------------------------------------------------------------------------------------------------------------------------------------|
| Article number                | 330901R1                                                                                                                                    |
| Assembly / Assembly type      | surface-mounted installation                                                                                                                |
| Assembly instructions         | minimum unit width: 60 cm                                                                                                                   |
| Scope of delivery             | 1 x sink , 1 x basket strainer waste                                                                                                        |
| Length in mm                  | 510                                                                                                                                         |
| Width in mm                   | 600                                                                                                                                         |
| Height in mm                  | 220                                                                                                                                         |
| Interior depth                | 200                                                                                                                                         |
| Collection                    | Subway 60 S                                                                                                                                 |
| Material                      | Ceramic                                                                                                                                     |
| Colour name                   | White Alpin CeramicPlus                                                                                                                     |
| Other material                | Grate: Stainless steel Valve:<br>Stainless steel                                                                                            |
| Position of main bowl         | Basin centred                                                                                                                               |
| Function of the drain fitting | basket strainer waste                                                                                                                       |
| Colour designation            | White Alpin                                                                                                                                 |
| Other colour designations     | Grate: Chrome, Valve: Chrome                                                                                                                |

## TECHNICAL DRAWINGS

## 330901R1