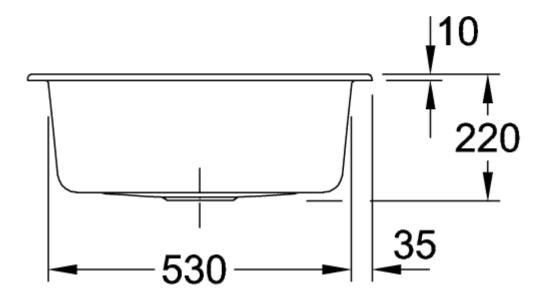

## PRODUCT INFORMATION

| Article title                 | Villeroy & Boch Subway 60 S Built-<br>in sink, included Waste system<br>hand-operated, of Ceramic, 600 x<br>510 mm, White Alpin CeramicPlus |
|-------------------------------|---------------------------------------------------------------------------------------------------------------------------------------------|
| Article number                | 330901R1                                                                                                                                    |
| Assembly / Assembly type      | surface-mounted installation                                                                                                                |
| Assembly instructions         | minimum unit width: 60 cm                                                                                                                   |
| Scope of delivery             | 1 x sink , 1 x basket strainer waste                                                                                                        |
| Length in mm                  | 510                                                                                                                                         |
| Width in mm                   | 600                                                                                                                                         |
| Height in mm                  | 220                                                                                                                                         |
| Interior depth                | 200                                                                                                                                         |
| Collection                    | Subway 60 S                                                                                                                                 |
| Material                      | Ceramic                                                                                                                                     |
| Colour name                   | White Alpin CeramicPlus                                                                                                                     |
| Other material                | Grate: Stainless steel Valve:<br>Stainless steel                                                                                            |
| Position of main bowl         | Basin centred                                                                                                                               |
| Function of the drain fitting | basket strainer waste                                                                                                                       |
| Colour designation            | White Alpin                                                                                                                                 |
| Other colour designations     | Grate: Chrome, Valve: Chrome                                                                                                                |

## TECHNICAL DRAWINGS