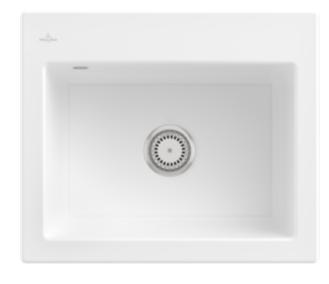

## SUBWAY 60 S BUILT-IN SINK RECTANGLE

## PRODUCT INFORMATION

| Article title                 | Villeroy & Boch Subway 60 S Built-<br>in sink, included Waste system<br>hand-operated, of Ceramic, 600 x<br>510 mm, White Alpin CeramicPlus |
|-------------------------------|---------------------------------------------------------------------------------------------------------------------------------------------|
| Article number                | 330901R1                                                                                                                                    |
| Assembly / Assembly type      | surface-mounted installation                                                                                                                |
| Assembly instructions         | minimum unit width: 60 cm                                                                                                                   |
| Scope of delivery             | 1 x sink , 1 x basket strainer waste                                                                                                        |
| Length in mm                  | 510                                                                                                                                         |
| Width in mm                   | 600                                                                                                                                         |
| Height in mm                  | 220                                                                                                                                         |
| Interior depth                | 200                                                                                                                                         |
| Collection                    | Subway 60 S                                                                                                                                 |
| Material                      | Ceramic                                                                                                                                     |
| Colour name                   | White Alpin CeramicPlus                                                                                                                     |
| Other material                | Grate: Stainless steel Valve:<br>Stainless steel                                                                                            |
| Position of main bowl         | Basin centred                                                                                                                               |
| Function of the drain fitting | basket strainer waste                                                                                                                       |
| Colour designation            | White Alpin                                                                                                                                 |
| Other colour designations     | Grate: Chrome, Valve: Chrome                                                                                                                |