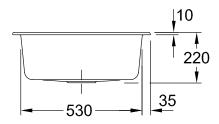

## PRODUCT INFORMATION

| Article title                 | Villeroy & Boch Subway 60 S Built-<br>in sink, included Waste system<br>hand-operated, of Ceramic, 600 x<br>510 mm, White Alpin CeramicPlus |
|-------------------------------|---------------------------------------------------------------------------------------------------------------------------------------------|
| Article number                | 330901R1                                                                                                                                    |
| Assembly / Assembly type      | surface-mounted installation                                                                                                                |
| Assembly instructions         | minimum unit width: 60 cm                                                                                                                   |
| Scope of delivery             | 1 x sink , 1 x basket strainer waste                                                                                                        |
| Length in mm                  | 510                                                                                                                                         |
| Width in mm                   | 600                                                                                                                                         |
| Height in mm                  | 220                                                                                                                                         |
| Interior depth                | 200                                                                                                                                         |
| Collection                    | Subway 60 S                                                                                                                                 |
| Material                      | Ceramic                                                                                                                                     |
| Colour name                   | White Alpin CeramicPlus                                                                                                                     |
| Other material                | Grate: Stainless steel Valve:<br>Stainless steel                                                                                            |
| Position of main bowl         | Basin centred                                                                                                                               |
| Function of the drain fitting | basket strainer waste                                                                                                                       |
| Colour designation            | White Alpin                                                                                                                                 |
| Other colour designations     | Grate: Chrome, Valve: Chrome                                                                                                                |

## TECHNICAL DRAWINGS

## 330901R1