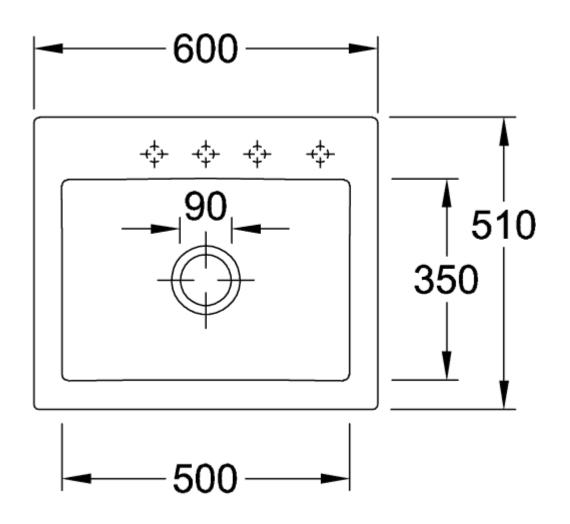

## PRODUCT INFORMATION

| Article title                 | Villeroy & Boch Subway 60 S Built-<br>in sink, included Waste system<br>hand-operated, of Ceramic, 600 x<br>510 mm, White Alpin CeramicPlus |
|-------------------------------|---------------------------------------------------------------------------------------------------------------------------------------------|
| Article number                | 330901R1                                                                                                                                    |
| Assembly / Assembly type      | surface-mounted installation                                                                                                                |
| Assembly instructions         | minimum unit width: 60 cm                                                                                                                   |
| Scope of delivery             | 1 x sink , 1 x basket strainer waste                                                                                                        |
| Length in mm                  | 510                                                                                                                                         |
| Width in mm                   | 600                                                                                                                                         |
| Height in mm                  | 220                                                                                                                                         |
| Interior depth                | 200                                                                                                                                         |
| Collection                    | Subway 60 S                                                                                                                                 |
| Material                      | Ceramic                                                                                                                                     |
| Colour name                   | White Alpin CeramicPlus                                                                                                                     |
| Other material                | Grate: Stainless steel Valve:<br>Stainless steel                                                                                            |
| Position of main bowl         | Basin centred                                                                                                                               |
| Function of the drain fitting | basket strainer waste                                                                                                                       |
| Colour designation            | White Alpin                                                                                                                                 |
| Other colour designations     | Grate: Chrome, Valve: Chrome                                                                                                                |

## TECHNICAL DRAWINGS