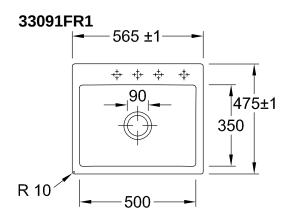

## TECHNICAL DRAWINGS

## 33091FR1

## PRODUCT INFORMATION

| Article title                 | Villeroy & Boch Subway 60 S flat<br>Flush-mounted sink, included<br>Waste system hand-operated, of<br>Ceramic, 565 x 475 mm, White<br>Alpin CeramicPlus                |
|-------------------------------|------------------------------------------------------------------------------------------------------------------------------------------------------------------------|
| Article number                | 33091FR1                                                                                                                                                               |
| Assembly / Assembly type      | flush-fitting installation                                                                                                                                             |
| Assembly instructions         | minimum unit width: 60 cm, For<br>flush-fit installation in natural stone<br>or artificial stone countertops <br>Minimum thickness of the<br>countertop: at least 3 cm |
| Scope of delivery             | 1 x sink , 1 x basket strainer waste                                                                                                                                   |
| Length in mm                  | 475                                                                                                                                                                    |
| Width in mm                   | 565                                                                                                                                                                    |
| Height in mm                  | 220                                                                                                                                                                    |
| Interior depth                | 200                                                                                                                                                                    |
| Collection                    | Subway 60 S flat                                                                                                                                                       |
| Material                      | Ceramic                                                                                                                                                                |
| Colour name                   | White Alpin CeramicPlus                                                                                                                                                |
| Other material                | Grate: Stainless steel Valve:<br>Stainless steel                                                                                                                       |
| Position of main bowl         | Basin centred                                                                                                                                                          |
| Function of the drain fitting | basket strainer waste                                                                                                                                                  |
| Colour designation            | White Alpin                                                                                                                                                            |
| Other colour designations     | Grate: Chrome, Valve: Chrome                                                                                                                                           |