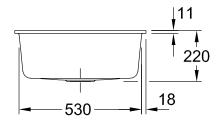

## PRODUCT INFORMATION

| Article title                 | Villeroy & Boch Subway 60 S flat<br>Flush-mounted sink, included<br>Waste system hand-operated, of<br>Ceramic, 565 x 475 mm, White<br>Alpin CeramicPlus                |
|-------------------------------|------------------------------------------------------------------------------------------------------------------------------------------------------------------------|
| Article number                | 33091FR1                                                                                                                                                               |
| Assembly / Assembly type      | flush-fitting installation                                                                                                                                             |
| Assembly instructions         | minimum unit width: 60 cm, For<br>flush-fit installation in natural stone<br>or artificial stone countertops <br>Minimum thickness of the<br>countertop: at least 3 cm |
| Scope of delivery             | 1 x sink , 1 x basket strainer waste                                                                                                                                   |
| Length in mm                  | 475                                                                                                                                                                    |
| Width in mm                   | 565                                                                                                                                                                    |
| Height in mm                  | 220                                                                                                                                                                    |
| Interior depth                | 200                                                                                                                                                                    |
| Collection                    | Subway 60 S flat                                                                                                                                                       |
| Material                      | Ceramic                                                                                                                                                                |
| Colour name                   | White Alpin CeramicPlus                                                                                                                                                |
| Other material                | Grate: Stainless steel Valve:<br>Stainless steel                                                                                                                       |
| Position of main bowl         | Basin centred                                                                                                                                                          |
| Function of the drain fitting | basket strainer waste                                                                                                                                                  |
| Colour designation            | White Alpin                                                                                                                                                            |
| Other colour designations     | Grate: Chrome, Valve: Chrome                                                                                                                                           |

## TECHNICAL DRAWINGS

## 33091FR1