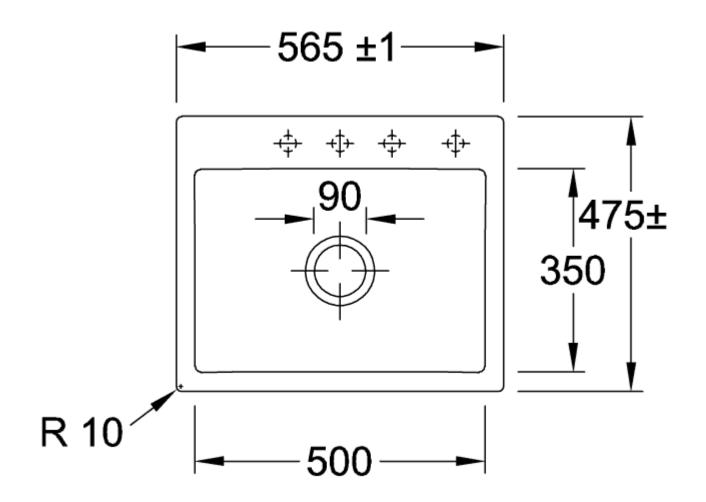

## TECHNICAL DRAWINGS

## 33091FR1

## PRODUCT INFORMATION

| Article title                 | Villeroy & Boch Subway 60 S flat<br>Flush-mounted sink, included<br>Waste system hand-operated, of<br>Ceramic, 565 x 475 mm, White<br>Alpin CeramicPlus                |
|-------------------------------|------------------------------------------------------------------------------------------------------------------------------------------------------------------------|
| Article number                | 33091FR1                                                                                                                                                               |
| Assembly / Assembly type      | flush-fitting installation                                                                                                                                             |
| Assembly instructions         | minimum unit width: 60 cm, For<br>flush-fit installation in natural stone<br>or artificial stone countertops <br>Minimum thickness of the<br>countertop: at least 3 cm |
| Scope of delivery             | 1 x sink , 1 x basket strainer waste                                                                                                                                   |
| Length in mm                  | 475                                                                                                                                                                    |
| Width in mm                   | 565                                                                                                                                                                    |
| Height in mm                  | 220                                                                                                                                                                    |
| Interior depth                | 200                                                                                                                                                                    |
| Collection                    | Subway 60 S flat                                                                                                                                                       |
| Material                      | Ceramic                                                                                                                                                                |
| Colour name                   | White Alpin CeramicPlus                                                                                                                                                |
| Other material                | Grate: Stainless steel Valve:<br>Stainless steel                                                                                                                       |
| Position of main bowl         | Basin centred                                                                                                                                                          |
| Function of the drain fitting | basket strainer waste                                                                                                                                                  |
| Colour designation            | White Alpin                                                                                                                                                            |
| Other colour designations     | Grate: Chrome, Valve: Chrome                                                                                                                                           |