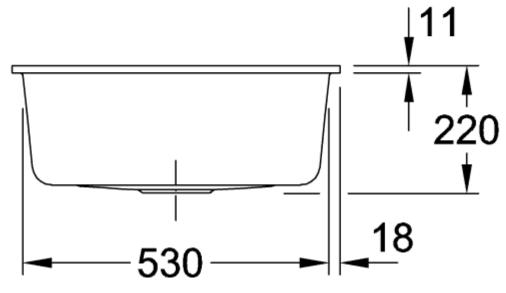

## TECHNICAL DRAWINGS

## 33091FR1

## PRODUCT INFORMATION

| Article title                 | Villeroy & Boch Subway 60 S flat<br>Flush-mounted sink, included<br>Waste system hand-operated, of<br>Ceramic, 565 x 475 mm, White<br>Alpin CeramicPlus                |
|-------------------------------|------------------------------------------------------------------------------------------------------------------------------------------------------------------------|
| Article number                | 33091FR1                                                                                                                                                               |
| Assembly / Assembly type      | flush-fitting installation                                                                                                                                             |
| Assembly instructions         | minimum unit width: 60 cm, For<br>flush-fit installation in natural stone<br>or artificial stone countertops <br>Minimum thickness of the<br>countertop: at least 3 cm |
| Scope of delivery             | 1 x sink , 1 x basket strainer waste                                                                                                                                   |
| Length in mm                  | 475                                                                                                                                                                    |
| Width in mm                   | 565                                                                                                                                                                    |
| Height in mm                  | 220                                                                                                                                                                    |
| Interior depth                | 200                                                                                                                                                                    |
| Collection                    | Subway 60 S flat                                                                                                                                                       |
| Material                      | Ceramic                                                                                                                                                                |
| Colour name                   | White Alpin CeramicPlus                                                                                                                                                |
| Other material                | Grate: Stainless steel Valve:<br>Stainless steel                                                                                                                       |
| Position of main bowl         | Basin centred                                                                                                                                                          |
| Function of the drain fitting | basket strainer waste                                                                                                                                                  |
| Colour designation            | White Alpin                                                                                                                                                            |
| Other colour designations     | Grate: Chrome, Valve: Chrome                                                                                                                                           |