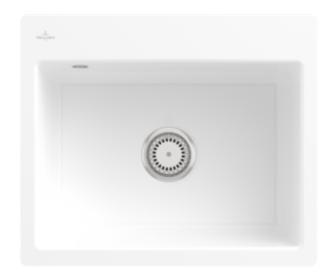

## SUBWAY 60 S FLAT FLUSH-MOUNTED SINK RECTANGLE

## PRODUCT INFORMATION

| Article title                 | Villeroy & Boch Subway 60 S flat<br>Flush-mounted sink, included<br>Waste system hand-operated, of<br>Ceramic, 565 x 475 mm, White<br>Alpin CeramicPlus                |
|-------------------------------|------------------------------------------------------------------------------------------------------------------------------------------------------------------------|
| Article number                | 33091FR1                                                                                                                                                               |
| Assembly / Assembly type      | flush-fitting installation                                                                                                                                             |
| Assembly instructions         | minimum unit width: 60 cm, For<br>flush-fit installation in natural stone<br>or artificial stone countertops <br>Minimum thickness of the<br>countertop: at least 3 cm |
| Scope of delivery             | 1 x sink , 1 x basket strainer waste                                                                                                                                   |
| Length in mm                  | 475                                                                                                                                                                    |
| Width in mm                   | 565                                                                                                                                                                    |
| Height in mm                  | 220                                                                                                                                                                    |
| Interior depth                | 200                                                                                                                                                                    |
| Collection                    | Subway 60 S flat                                                                                                                                                       |
| Material                      | Ceramic                                                                                                                                                                |
| Colour name                   | White Alpin CeramicPlus                                                                                                                                                |
| Other material                | Grate: Stainless steel Valve:<br>Stainless steel                                                                                                                       |
| Position of main bowl         | Basin centred                                                                                                                                                          |
| Function of the drain fitting | basket strainer waste                                                                                                                                                  |
| Colour designation            | White Alpin                                                                                                                                                            |
| Other colour designations     | Grate: Chrome, Valve: Chrome                                                                                                                                           |