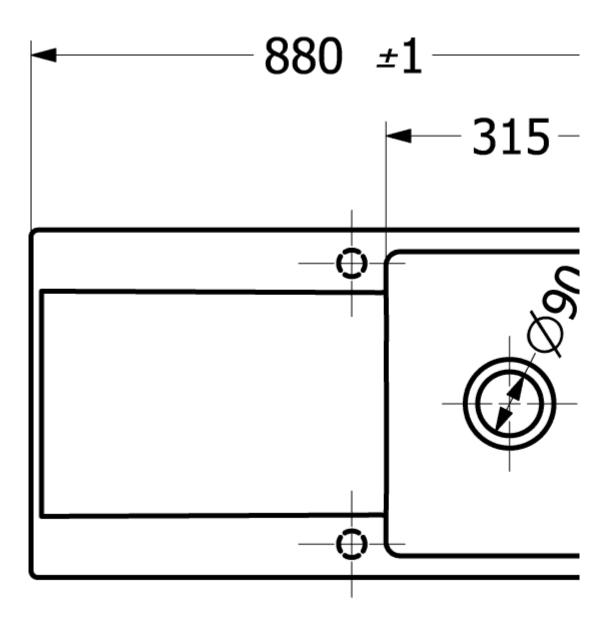

## TECHNICAL DRAWINGS

## 33352FR1

## PRODUCT INFORMATION

| Article title                 | Villeroy & Boch Siluet 50 flat Flush-<br>mounted sink, included Waste<br>system pop-up, of TitanCeram, 880<br>x 490 mm, White Alpin CeramicPlus                                                         |
|-------------------------------|---------------------------------------------------------------------------------------------------------------------------------------------------------------------------------------------------------|
| Article number                | 33352FR1                                                                                                                                                                                                |
| Assembly / Assembly type      | flush-fitting installation                                                                                                                                                                              |
| Assembly instructions         | minimum unit width: 50 cm,<br>Minimum thickness of the<br>countertop when placed with a<br>dishwasher: at least 3 cm For flush-<br>fit installation in natural stone or<br>artificial stone countertops |
| Scope of delivery             | 1 x sink , 1 x pop-up waste system<br>1 x cover cap, round                                                                                                                                              |
| Length in mm                  | 490                                                                                                                                                                                                     |
| Width in mm                   | 880                                                                                                                                                                                                     |
| Height in mm                  | 220                                                                                                                                                                                                     |
| Interior depth                | 200                                                                                                                                                                                                     |
| Collection                    | Siluet 50 flat                                                                                                                                                                                          |
| Material                      | TitanCeram                                                                                                                                                                                              |
| Colour name                   | White Alpin CeramicPlus                                                                                                                                                                                 |
| Other material                | Grate: Stainless steel Valve:<br>Stainless steel                                                                                                                                                        |
| Design Awards                 | KitchenInnovation of the Year® 2018                                                                                                                                                                     |
| Position of main bowl         | Basin, reversible                                                                                                                                                                                       |
| Function of the drain fitting | pop-up waste system                                                                                                                                                                                     |
| Colour designation            | White Alpin                                                                                                                                                                                             |
| Other colour designations     | Grate: Chrome, Valve: Chrome                                                                                                                                                                            |