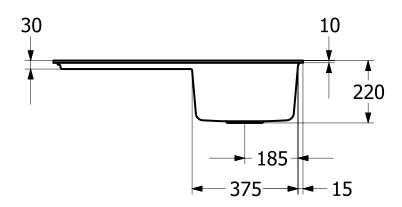

|
| Function of the drain fitting | pop-up waste system                                                                                                                                                                                     |
| Colour designation            | White Alpin                                                                                                                                                                                             |
| Other colour designations     | Grate: Chrome, Valve: Chrome                                                                                                                                                                            |

## TECHNICAL DRAWINGS

## 33352FR1