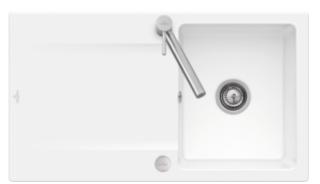

## SILUET 50 FLAT FLUSH-MOUNTED SINK RECTANGLE

## PRODUCT INFORMATION

| Article title                 | Villeroy & Boch Siluet 50 flat Flush-<br>mounted sink, included Waste<br>system pop-up, of TitanCeram, 880<br>x 490 mm, White Alpin CeramicPlus                                                         |
|-------------------------------|---------------------------------------------------------------------------------------------------------------------------------------------------------------------------------------------------------|
| Article number                | 33352FR1                                                                                                                                                                                                |
| Assembly / Assembly type      | flush-fitting installation                                                                                                                                                                              |
| Assembly instructions         | minimum unit width: 50 cm,<br>Minimum thickness of the<br>countertop when placed with a<br>dishwasher: at least 3 cm For flush-<br>fit installation in natural stone or<br>artificial stone countertops |
| Scope of delivery             | 1 x sink , 1 x pop-up waste system<br>1 x cover cap, round                                                                                                                                              |
| Length in mm                  | 490                                                                                                                                                                                                     |
| Width in mm                   | 880                                                                                                                                                                                                     |
| Height in mm                  | 220                                                                                                                                                                                                     |
| Interior depth                | 200                                                                                                                                                                                                     |
| Collection                    | Siluet 50 flat                                                                                                                                                                                          |
| Material                      | TitanCeram                                                                                                                                                                                              |
| Colour name                   | White Alpin CeramicPlus                                                                                                                                                                                 |
| Other material                | Grate: Stainless steel Valve:<br>Stainless steel                                                                                                                                                        |
| Design Awards                 | KitchenInnovation of the Year® 2018                                                                                                                                                                     |
| Position of main bowl         | Basin, reversible                                                                                                                                                                                       |
| Function of the drain fitting | pop-up waste system                                                                                                                                                                                     |
| Colour designation            | White Alpin                                                                                                                                                                                             |
| Other colour designations     | Grate: Chrome, Valve: Chrome                                                                                                                                                                            |