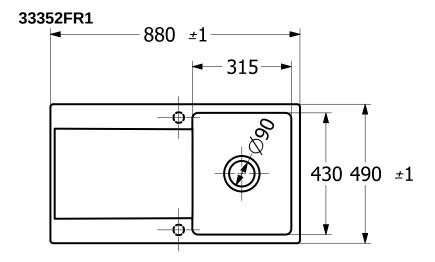

## TECHNICAL DRAWINGS

## 33352FR1

## PRODUCT INFORMATION

| Article title                 | Villeroy & Boch Siluet 50 flat Flush-<br>mounted sink, included Waste<br>system pop-up, of TitanCeram, 880<br>x 490 mm, White Alpin CeramicPlus                                                         |
|-------------------------------|---------------------------------------------------------------------------------------------------------------------------------------------------------------------------------------------------------|
| Article number                | 33352FR1                                                                                                                                                                                                |
| Assembly / Assembly type      | flush-fitting installation                                                                                                                                                                              |
| Assembly instructions         | minimum unit width: 50 cm,<br>Minimum thickness of the<br>countertop when placed with a<br>dishwasher: at least 3 cm For flush-<br>fit installation in natural stone or<br>artificial stone countertops |
| Scope of delivery             | 1 x sink , 1 x pop-up waste system<br>1 x cover cap, round                                                                                                                                              |
| Length in mm                  | 490                                                                                                                                                                                                     |
| Width in mm                   | 880                                                                                                                                                                                                     |
| Height in mm                  | 220                                                                                                                                                                                                     |
| Interior depth                | 200                                                                                                                                                                                                     |
| Collection                    | Siluet 50 flat                                                                                                                                                                                          |
| Material                      | TitanCeram                                                                                                                                                                                              |
| Colour name                   | White Alpin CeramicPlus                                                                                                                                                                                 |
| Other material                | Grate: Stainless steel Valve:<br>Stainless steel                                                                                                                                                        |
| Design Awards                 | KitchenInnovation of the Year® 2018                                                                                                                                                                     |
| Position of main bowl         | Basin, reversible                                                                                                                                                                                       |
| Function of the drain fitting | pop-up waste system                                                                                                                                                                                     |
| Colour designation            | White Alpin                                                                                                                                                                                             |
| Other colour designations     | Grate: Chrome, Valve: Chrome                                                                                                                                                                            |