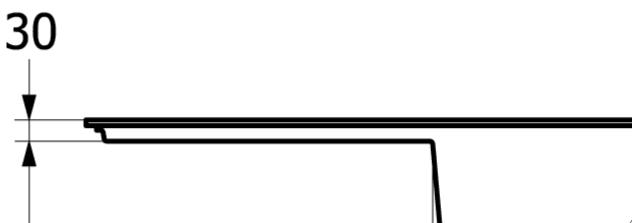

|
| Function of the drain fitting | pop-up waste system                                                                                                                                                                                     |
| Colour designation            | White Alpin                                                                                                                                                                                             |
| Other colour designations     | Grate: Chrome, Valve: Chrome                                                                                                                                                                            |

## TECHNICAL DRAWINGS

## 33352FR1