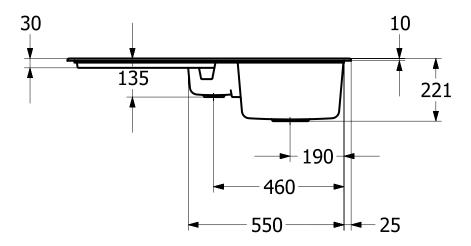

|
| Position of main bowl         | Basin, reversible                                                                                                                   |
| Function of the drain fitting | pop-up waste system                                                                                                                 |
| Colour designation            | Fossil                                                                                                                              |
| Other colour designations     | Grate: Chrome, Valve: Chrome                                                                                                        |

## TECHNICAL DRAWINGS

## 333702KD