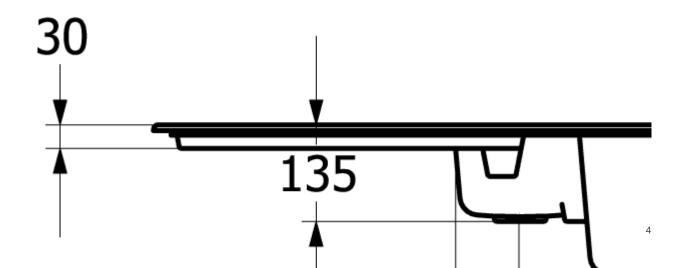

eel                                                                                    |
| Position of main bowl         | Basin, reversible                                                                                                                   |
| Function of the drain fitting | pop-up waste system                                                                                                                 |
| Colour designation            | Fossil                                                                                                                              |
| Other colour designations     | Grate: Chrome, Valve: Chrome                                                                                                        |

## TECHNICAL DRAWINGS

## 333702KD