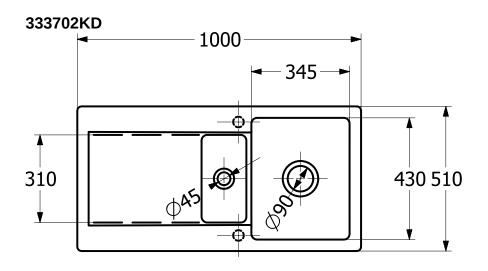

l                                                                                    |
| Position of main bowl         | Basin, reversible                                                                                                                   |
| Function of the drain fitting | pop-up waste system                                                                                                                 |
| Colour designation            | Fossil                                                                                                                              |
| Other colour designations     | Grate: Chrome, Valve: Chrome                                                                                                        |

## TECHNICAL DRAWINGS

## 333702KD