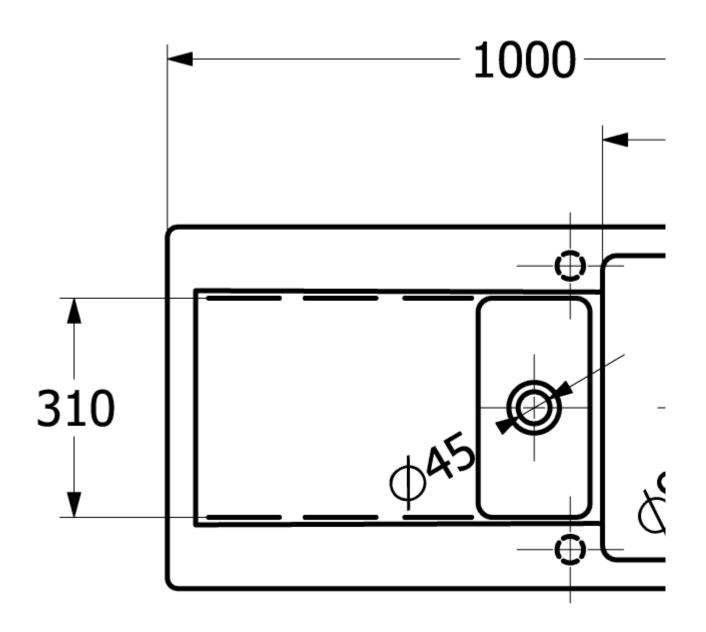

steel                                                                                    |
| Position of main bowl         | Basin, reversible                                                                                                                   |
| Function of the drain fitting | pop-up waste system                                                                                                                 |
| Colour designation            | Fossil                                                                                                                              |
| Other colour designations     | Grate: Chrome, Valve: Chrome                                                                                                        |

## TECHNICAL DRAWINGS

## 333702KD