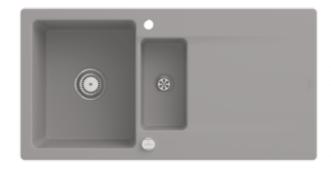

## SILUET 60 R BUILT-IN SINK RECTANGLE

## PRODUCT INFORMATION

| Article title                 | Villeroy & Boch Siluet 60 R Built-in<br>sink, included Waste system pop-<br>up, of TitanCeram, 1000 x 510 mm,<br>Fossil CeramicPlus |
|-------------------------------|-------------------------------------------------------------------------------------------------------------------------------------|
| Article number                | 333702KD                                                                                                                            |
| Assembly / Assembly type      | surface-mounted installation                                                                                                        |
| Assembly instructions         | minimum unit width: 60 cm                                                                                                           |
| Scope of delivery             | 1 x sink , 1 x pop-up waste system<br>1 x cover cap, round                                                                          |
| Length in mm                  | 510                                                                                                                                 |
| Width in mm                   | 1000                                                                                                                                |
| Height in mm                  | 220                                                                                                                                 |
| Interior depth                | 200                                                                                                                                 |
| Collection                    | Siluet 60 R                                                                                                                         |
| Material                      | TitanCeram                                                                                                                          |
| Colour name                   | Fossil CeramicPlus                                                                                                                  |
| Other material                | Grate: Stainless steel Valve:<br>Stainless steel                                                                                    |
| Position of main bowl         | Basin, reversible                                                                                                                   |
| Function of the drain fitting | pop-up waste system                                                                                                                 |
| Colour designation            | Fossil                                                                                                                              |
| Other colour designations     | Grate: Chrome, Valve: Chrome                                                                                                        |