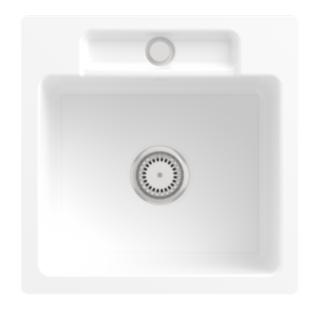

## SILUET 50 S FLAT FLUSH-MOUNTED SINK RECTANGLE

## PRODUCT INFORMATION

| Article title                 | Villeroy & Boch Siluet 50 S flat<br>Flush-mounted sink, included<br>Waste system hand-operated, of<br>TitanCeram, 470 x 470 mm, White<br>Alpin CeramicPlus |
|-------------------------------|------------------------------------------------------------------------------------------------------------------------------------------------------------|
| Article number                | 33451FR1                                                                                                                                                   |
| Assembly / Assembly type      | flush-fitting installation                                                                                                                                 |
| Assembly instructions         | minimum unit width: 50 cm                                                                                                                                  |
| Scope of delivery             | $1 \times sink$ , $1 \times basket strainer waste$                                                                                                         |
| Length in mm                  | 470                                                                                                                                                        |
| Width in mm                   | 470                                                                                                                                                        |
| Height in mm                  | 220                                                                                                                                                        |
| Interior depth                | 200                                                                                                                                                        |
| Collection                    | Siluet 50 S flat                                                                                                                                           |
| Material                      | TitanCeram                                                                                                                                                 |
| Colour name                   | White Alpin CeramicPlus                                                                                                                                    |
| Other material                | Grate: Stainless steel Valve:<br>Stainless steel                                                                                                           |
| Design Awards                 | KitchenInnovation of the Year® 2018                                                                                                                        |
| Function of the drain fitting | basket strainer waste                                                                                                                                      |
| Colour designation            | White Alpin                                                                                                                                                |
| Other colour designations     | Grate: Chrome, Valve: Chrome                                                                                                                               |