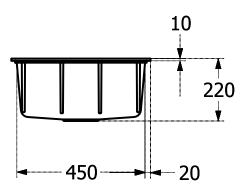

|
| Design Awards                 | KitchenInnovation of the Year® 2018                                                                                                                |
| Function of the drain fitting | pop-up waste system                                                                                                                                |
| Colour designation            | Snow White                                                                                                                                         |
| Other colour designations     | Grate: Chrome, Valve: Chrome                                                                                                                       |

## TECHNICAL DRAWINGS

## 33452FKG