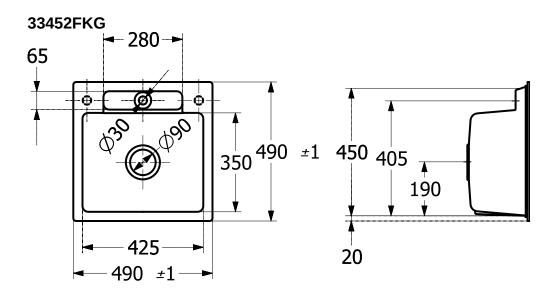

|
| Design Awards                 | KitchenInnovation of the Year® 2018                                                                                                                |
| Function of the drain fitting | pop-up waste system                                                                                                                                |
| Colour designation            | Snow White                                                                                                                                         |
| Other colour designations     | Grate: Chrome, Valve: Chrome                                                                                                                       |

## TECHNICAL DRAWINGS

## 33452FKG