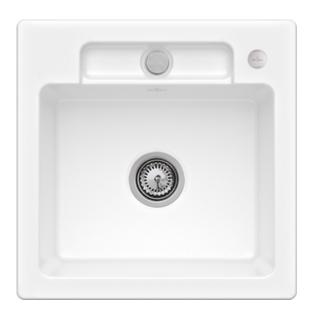

## SILUET 50 S FLAT FLUSH-MOUNTED SINK RECTANGLE

## PRODUCT INFORMATION

| Article title                 | Villeroy & Boch Siluet 50 S flat<br>Flush-mounted sink, included<br>Waste system pop-up, of<br>TitanCeram, 470 x 470 mm, Snow<br>White CeramicPlus |
|-------------------------------|----------------------------------------------------------------------------------------------------------------------------------------------------|
| Article number                | 33452FKG                                                                                                                                           |
| Assembly / Assembly type      | flush-fitting installation                                                                                                                         |
| Assembly instructions         | minimum unit width: 50 cm                                                                                                                          |
| Scope of delivery             | 1 x sink , 1 x pop-up waste system<br>1 x cover cap, round                                                                                         |
| Length in mm                  | 470                                                                                                                                                |
| Width in mm                   | 470                                                                                                                                                |
| Height in mm                  | 220                                                                                                                                                |
| Interior depth                | 200                                                                                                                                                |
| Collection                    | Siluet 50 S flat                                                                                                                                   |
| Material                      | TitanCeram                                                                                                                                         |
| Colour name                   | Snow White CeramicPlus                                                                                                                             |
| Other material                | Grate: Stainless steel Valve:<br>Stainless steel                                                                                                   |
| Design Awards                 | KitchenInnovation of the Year® 2018                                                                                                                |
| Function of the drain fitting | pop-up waste system                                                                                                                                |
| Colour designation            | Snow White                                                                                                                                         |
| Other colour designations     | Grate: Chrome, Valve: Chrome                                                                                                                       |