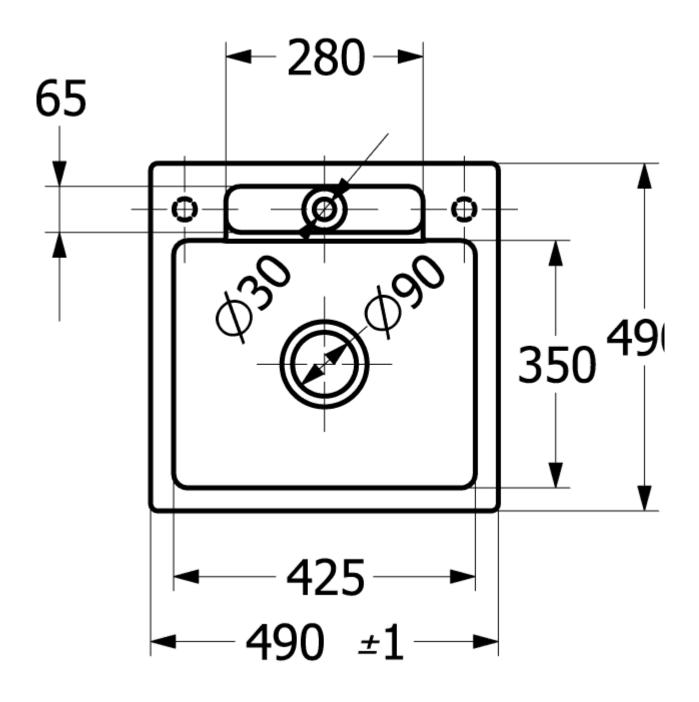

|
| Design Awards                 | KitchenInnovation of the Year® 2018                                                                                                                |
| Function of the drain fitting | pop-up waste system                                                                                                                                |
| Colour designation            | Snow White                                                                                                                                         |
| Other colour designations     | Grate: Chrome, Valve: Chrome                                                                                                                       |

## TECHNICAL DRAWINGS

## 33452FKG