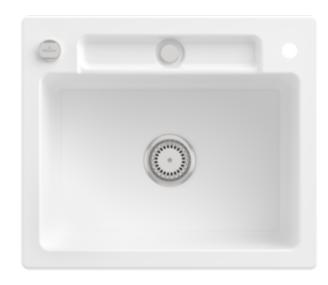

## SILUET 60 S BUILT-IN SINK RECTANGLE

## PRODUCT INFORMATION

| Article title                 | Villeroy & Boch Siluet 60 S Built-in<br>sink, included Waste system pop-<br>up, of TitanCeram, 600 x 510 mm,<br>White Alpin CeramicPlus |
|-------------------------------|-----------------------------------------------------------------------------------------------------------------------------------------|
| Article number                | 334602R1                                                                                                                                |
| Assembly / Assembly type      | surface-mounted installation                                                                                                            |
| Assembly instructions         | minimum unit width: 60 cm                                                                                                               |
| Scope of delivery             | 1 x sink , 1 x pop-up waste system<br>1 x cover cap, round                                                                              |
| Length in mm                  | 510                                                                                                                                     |
| Width in mm                   | 600                                                                                                                                     |
| Height in mm                  | 220                                                                                                                                     |
| Interior depth                | 200                                                                                                                                     |
| Collection                    | Siluet 60 S                                                                                                                             |
| Material                      | TitanCeram                                                                                                                              |
| Colour name                   | White Alpin CeramicPlus                                                                                                                 |
| Other material                | Grate: Stainless steel Valve:<br>Stainless steel                                                                                        |
| Position of main bowl         | Basin, reversible                                                                                                                       |
| Function of the drain fitting | pop-up waste system                                                                                                                     |
| Colour designation            | White Alpin                                                                                                                             |
| Other colour designations     | Grate: Chrome, Valve: Chrome                                                                                                            |