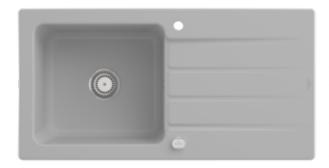

## PRODUCT INFORMATION

| Article title                 | Villeroy & Boch Architectura 60<br>Built-in sink, included Waste system<br>pop-up, of Ceramic, 1000 x 510<br>mm, Steam CeramicPlus |
|-------------------------------|------------------------------------------------------------------------------------------------------------------------------------|
| Article number                | 336002SM                                                                                                                           |
| Assembly / Assembly type      | surface-mounted installation                                                                                                       |
| Assembly instructions         | minimum unit width: 60 cm                                                                                                          |
| Scope of delivery             | 1 x sink , 1 x pop-up waste system<br>1 x cover cap, round                                                                         |
| Length in mm                  | 510                                                                                                                                |
| Width in mm                   | 1000                                                                                                                               |
| Height in mm                  | 220                                                                                                                                |
| Interior depth                | 200                                                                                                                                |
| Collection                    | Architectura 60                                                                                                                    |
| Material                      | Ceramic                                                                                                                            |
| Colour name                   | Steam CeramicPlus                                                                                                                  |
| Other material                | Grate: Stainless steel Valve:<br>Stainless steel                                                                                   |
| Position of main bowl         | Basin, reversible                                                                                                                  |
| Function of the drain fitting | pop-up waste system                                                                                                                |
| Colour designation            | Steam                                                                                                                              |
| Other colour designations     | Grate: Chrome, Valve: Chrome                                                                                                       |