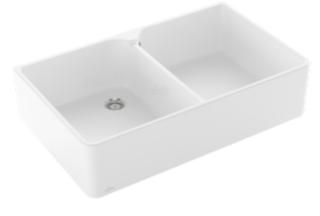

## FARMHOUSE 90 X DOUBLE-BOWL SINK RECTANGLE

## PRODUCT INFORMATION

| Article title                 | Villeroy & Boch Farmhouse 90 X<br>Double-bowl sink, included Waste<br>system hand-operated, of Ceramic,<br>900 x 550 mm, White Alpin<br>CeramicPlus                                                            |
|-------------------------------|----------------------------------------------------------------------------------------------------------------------------------------------------------------------------------------------------------------|
| Article number                | 639001R1                                                                                                                                                                                                       |
| Assembly / Assembly type      | surface-mounted installation                                                                                                                                                                                   |
| Assembly instructions         | minimum unit width: 90 cm, The rear is unglazed and the projection is 50 cm. Overhang varies depending on the furniture manufacturer. installation in natural stone / artificial stone countertops recommended |
| Scope of delivery             | $1\mathrm{x}$ sink , $1\mathrm{x}$ basket strainer waste                                                                                                                                                       |
| Length in mm                  | 550                                                                                                                                                                                                            |
| Width in mm                   | 900                                                                                                                                                                                                            |
| Height in mm                  | 220                                                                                                                                                                                                            |
| Interior depth                | 200                                                                                                                                                                                                            |
| Collection                    | Farmhouse 90 X                                                                                                                                                                                                 |
| Material                      | Ceramic                                                                                                                                                                                                        |
| Colour name                   | White Alpin CeramicPlus                                                                                                                                                                                        |
| Other material                | Grate: Stainless steel Valve:<br>Stainless steel                                                                                                                                                               |
| Function of the drain fitting | basket strainer waste                                                                                                                                                                                          |
| Colour designation            | White Alpin                                                                                                                                                                                                    |
| Other colour designations     | Grate: Chrome, Valve: Chrome                                                                                                                                                                                   |