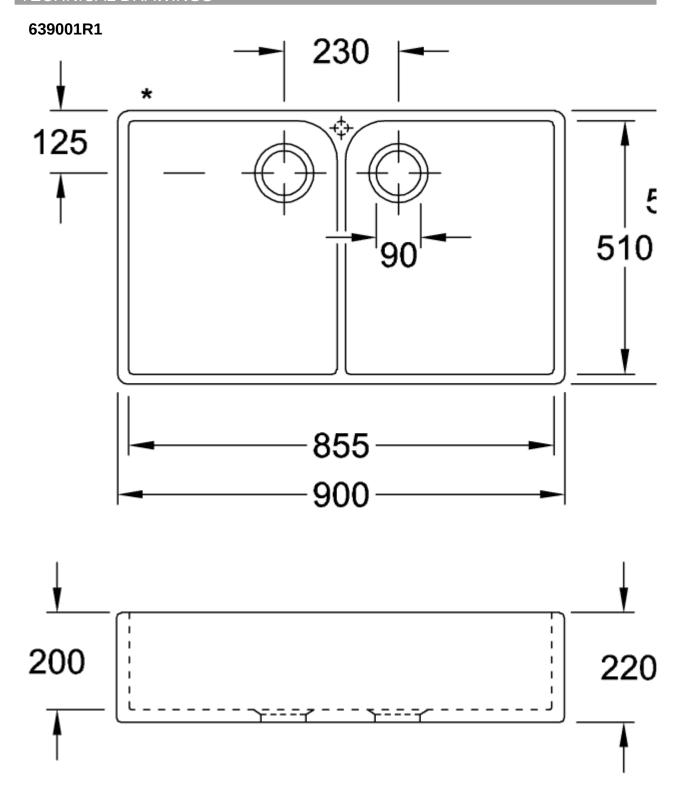

|
| Function of the drain fitting | basket strainer waste                                                                                                                                                                                          |
| Colour designation            | White Alpin                                                                                                                                                                                                    |
| Other colour designations     | Grate: Chrome, Valve: Chrome                                                                                                                                                                                   |

## TECHNICAL DRAWINGS