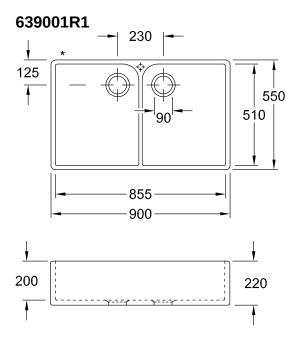

|
| Function of the drain fitting | basket strainer waste                                                                                                                                                                                          |
| Colour designation            | White Alpin                                                                                                                                                                                                    |
| Other colour designations     | Grate: Chrome, Valve: Chrome                                                                                                                                                                                   |

## TECHNICAL DRAWINGS