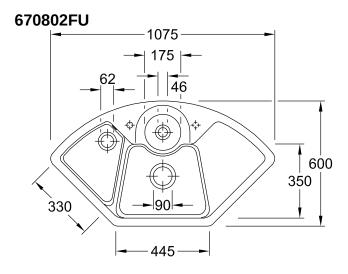

|
| Position of main bowl         | Basin centred                                                                                                                                |
| Function of the drain fitting | pop-up waste system                                                                                                                          |
| Colour designation            | Ivory                                                                                                                                        |
| Other colour designations     | Grate: Chrome, Valve: Chrome                                                                                                                 |

## TECHNICAL DRAWINGS

670802FU