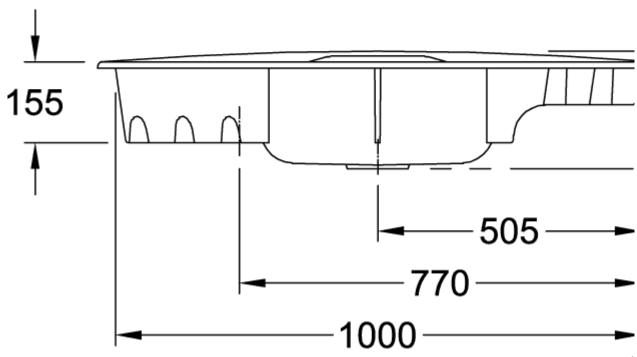

|
| Position of main bowl         | Basin centred                                                                                                                                |
| Function of the drain fitting | pop-up waste system                                                                                                                          |
| Colour designation            | Ivory                                                                                                                                        |
| Other colour designations     | Grate: Chrome, Valve: Chrome                                                                                                                 |

## TECHNICAL DRAWINGS

670802FU