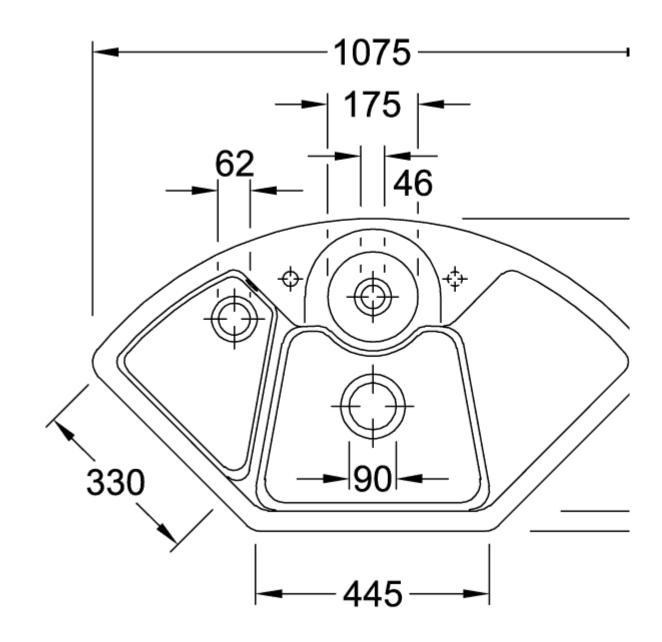

|
| Position of main bowl         | Basin centred                                                                                                                                |
| Function of the drain fitting | pop-up waste system                                                                                                                          |
| Colour designation            | Ivory                                                                                                                                        |
| Other colour designations     | Grate: Chrome, Valve: Chrome                                                                                                                 |

## TECHNICAL DRAWINGS

670802FU