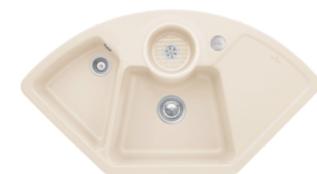

## SOLO CORNER CORNER SINK RECTANGLE

## PRODUCT INFORMATION

| Article title                 | Villeroy & Boch Solo corner Corner<br>sink, included Waste system pop-<br>up, Strainer bowl, of Ceramic, 1075<br>x 600 mm, Ivory CeramicPlus |
|-------------------------------|----------------------------------------------------------------------------------------------------------------------------------------------|
| Article number                | 670802FU                                                                                                                                     |
| Assembly / Assembly type      | surface-mounted installation                                                                                                                 |
| Assembly instructions         | Installation on a corner undersink cabinet with 90 cm side length.                                                                           |
| Scope of delivery             | 1 x sink , 1 x pop-up waste system<br>1 x cover cap, round 1 x strainer<br>bowl                                                              |
| Length in mm                  | 600                                                                                                                                          |
| Width in mm                   | 1075                                                                                                                                         |
| Height in mm                  | 205                                                                                                                                          |
| Interior depth                | 185                                                                                                                                          |
| Collection                    | Solo corner                                                                                                                                  |
| Material                      | Ceramic                                                                                                                                      |
| Colour name                   | Ivory CeramicPlus                                                                                                                            |
| Other material                | Grate: Stainless steel Valve:<br>Stainless steel                                                                                             |
| Position of main bowl         | Basin centred                                                                                                                                |
| Function of the drain fitting | pop-up waste system                                                                                                                          |
| Colour designation            | Ivory                                                                                                                                        |
| Other colour designations     | Grate: Chrome, Valve: Chrome                                                                                                                 |