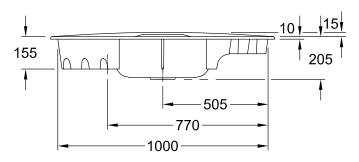

## PRODUCT INFORMATION

| Article title                 | Villeroy & Boch Solo corner Corner<br>sink, included Waste system pop-<br>up, Strainer bowl, of Ceramic, 1075<br>x 600 mm, Ivory CeramicPlus |
|-------------------------------|----------------------------------------------------------------------------------------------------------------------------------------------|
| Article number                | 670802FU                                                                                                                                     |
| Assembly / Assembly type      | surface-mounted installation                                                                                                                 |
| Assembly instructions         | Installation on a corner undersink cabinet with 90 cm side length.                                                                           |
| Scope of delivery             | 1 x sink , 1 x pop-up waste system<br>1 x cover cap, round 1 x strainer<br>bowl                                                              |
| Length in mm                  | 600                                                                                                                                          |
| Width in mm                   | 1075                                                                                                                                         |
| Height in mm                  | 205                                                                                                                                          |
| Interior depth                | 185                                                                                                                                          |
| Collection                    | Solo corner                                                                                                                                  |
| Material                      | Ceramic                                                                                                                                      |
| Colour name                   | Ivory CeramicPlus                                                                                                                            |
| Other material                | Grate: Stainless steel Valve:<br>Stainless steel                                                                                             |
| Position of main bowl         | Basin centred                                                                                                                                |
| Function of the drain fitting | pop-up waste system                                                                                                                          |
| Colour designation            | Ivory                                                                                                                                        |
| Other colour designations     | Grate: Chrome, Valve: Chrome                                                                                                                 |

## TECHNICAL DRAWINGS

670802FU