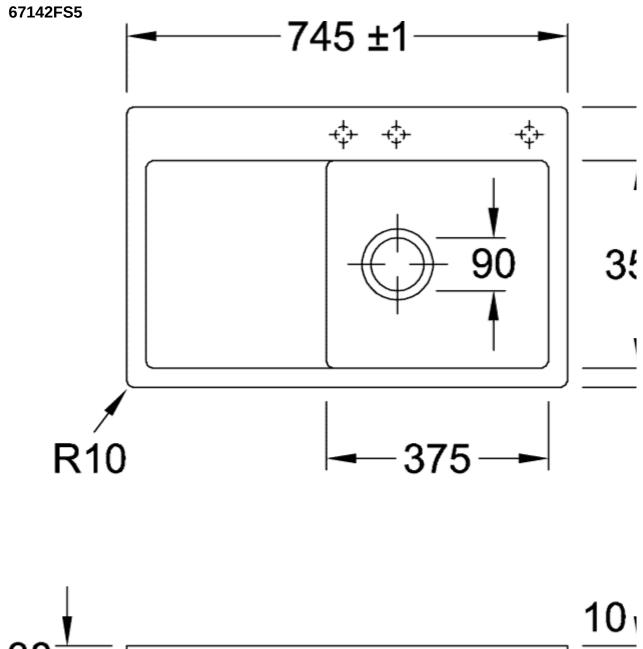

|
| Function of the drain fitting | pop-up waste system                                                                                                                                                                                     |
| Colour designation            | Ebony                                                                                                                                                                                                   |
| Other colour designations     | Grate: Chrome, Valve: Chrome                                                                                                                                                                            |

1

## TECHNICAL DRAWINGS