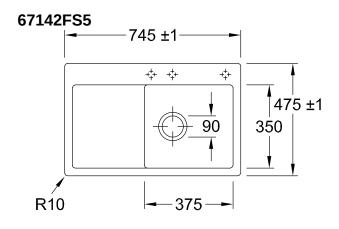

|
| Function of the drain fitting | pop-up waste system                                                                                                                                                                                     |
| Colour designation            | Ebony                                                                                                                                                                                                   |
| Other colour designations     | Grate: Chrome, Valve: Chrome                                                                                                                                                                            |

1

## TECHNICAL DRAWINGS