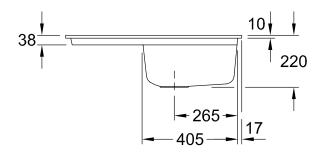

|
| Function of the drain fitting | pop-up waste system                                                                                                                                                                                     |
| Colour designation            | Ebony                                                                                                                                                                                                   |
| Other colour designations     | Grate: Chrome, Valve: Chrome                                                                                                                                                                            |

1

## TECHNICAL DRAWINGS