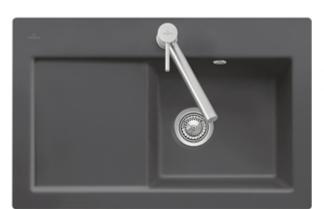

## PRODUCT INFORMATION

| Article title                 | Villeroy & Boch Subway 45 flat<br>Flush-mounted sink, included<br>Waste system pop-up, of Ceramic,<br>745 x 475 mm, Ebony CeramicPlus                                                                   |
|-------------------------------|---------------------------------------------------------------------------------------------------------------------------------------------------------------------------------------------------------|
| Article number                | 67142FS5                                                                                                                                                                                                |
| Assembly / Assembly type      | flush-fitting installation                                                                                                                                                                              |
| Assembly instructions         | minimum unit width: 45 cm,<br>Minimum thickness of the<br>countertop when placed with a<br>dishwasher: at least 4 cm For flush-<br>fit installation in natural stone or<br>artificial stone countertops |
| Scope of delivery             | 1 x sink , 1 x pop-up waste system<br>1 x cover cap, round                                                                                                                                              |
| Length in mm                  | 475                                                                                                                                                                                                     |
| Width in mm                   | 745                                                                                                                                                                                                     |
| Height in mm                  | 220                                                                                                                                                                                                     |
| Interior depth                | 200                                                                                                                                                                                                     |
| Collection                    | Subway 45 flat                                                                                                                                                                                          |
| Material                      | Ceramic                                                                                                                                                                                                 |
| Colour name                   | Ebony CeramicPlus                                                                                                                                                                                       |
| Other material                | Grate: Stainless steel Valve:<br>Stainless steel                                                                                                                                                        |
| Position of main bowl         | Basin on right                                                                                                                                                                                          |
| Function of the drain fitting | pop-up waste system                                                                                                                                                                                     |
| Colour designation            | Ebony                                                                                                                                                                                                   |
| Other colour designations     | Grate: Chrome, Valve: Chrome                                                                                                                                                                            |