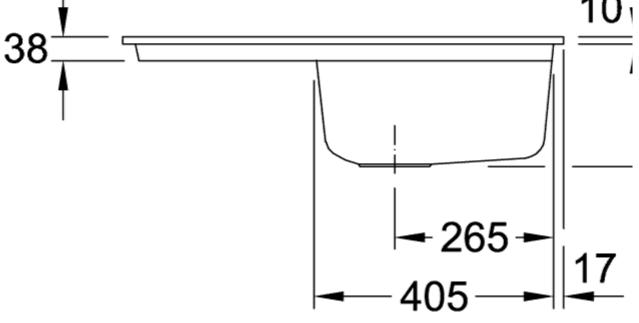

|
| Function of the drain fitting | pop-up waste system                                                                                                                                                                                     |
| Colour designation            | Ebony                                                                                                                                                                                                   |
| Other colour designations     | Grate: Chrome, Valve: Chrome                                                                                                                                                                            |

1

## TECHNICAL DRAWINGS