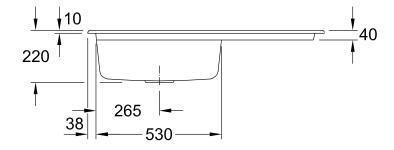

ve:<br>Stainless steel                                                                                  |
| Position of main bowl         | Basin on left                                                                                                                     |
| Function of the drain fitting | pop-up waste system                                                                                                               |
| Colour designation            | Ebony                                                                                                                             |
| Other colour designations     | Grate: Chrome, Valve: Chrome                                                                                                      |

## TECHNICAL DRAWINGS