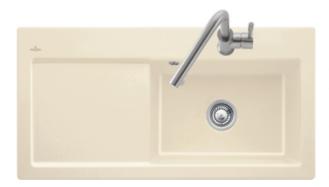

## PRODUCT INFORMATION

| Article title                 | Villeroy & Boch Subway 60 XL Built-<br>in sink, included Waste system pop-<br>up, of Ceramic, 1000 x 510 mm,<br>Ebony CeramicPlus |
|-------------------------------|-----------------------------------------------------------------------------------------------------------------------------------|
| Article number                | 671802S5                                                                                                                          |
| Assembly / Assembly type      | surface-mounted installation                                                                                                      |
| Assembly instructions         | minimum unit width: 60 cm                                                                                                         |
| Scope of delivery             | 1 x sink , 1 x pop-up waste system<br>1 x cover cap, round                                                                        |
| Length in mm                  | 510                                                                                                                               |
| Width in mm                   | 1000                                                                                                                              |
| Height in mm                  | 220                                                                                                                               |
| Interior depth                | 200                                                                                                                               |
| Collection                    | Subway 60 XL                                                                                                                      |
| Material                      | Ceramic                                                                                                                           |
| Colour name                   | Ebony CeramicPlus                                                                                                                 |
| Other material                | Grate: Stainless steel Valve:<br>Stainless steel                                                                                  |
| Position of main bowl         | Basin on left                                                                                                                     |
| Function of the drain fitting | pop-up waste system                                                                                                               |
| Colour designation            | Ebony                                                                                                                             |
| Other colour designations     | Grate: Chrome, Valve: Chrome                                                                                                      |