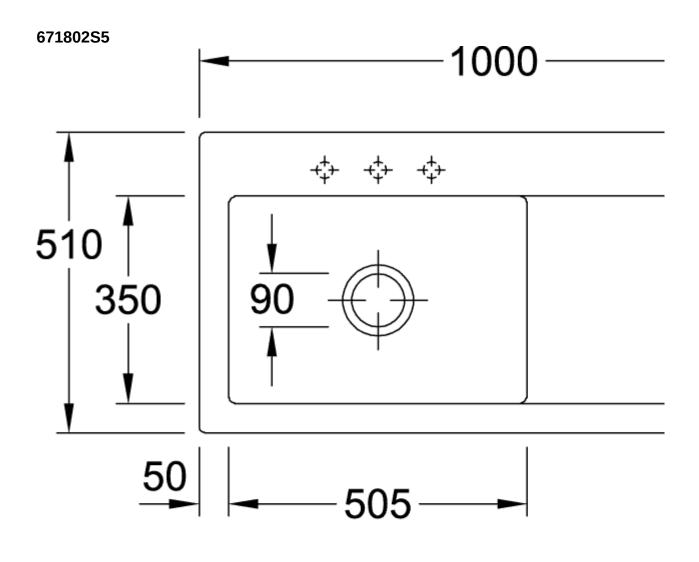

el Valve:<br>Stainless steel                                                                                  |
| Position of main bowl         | Basin on left                                                                                                                     |
| Function of the drain fitting | pop-up waste system                                                                                                               |
| Colour designation            | Ebony                                                                                                                             |
| Other colour designations     | Grate: Chrome, Valve: Chrome                                                                                                      |

## TECHNICAL DRAWINGS