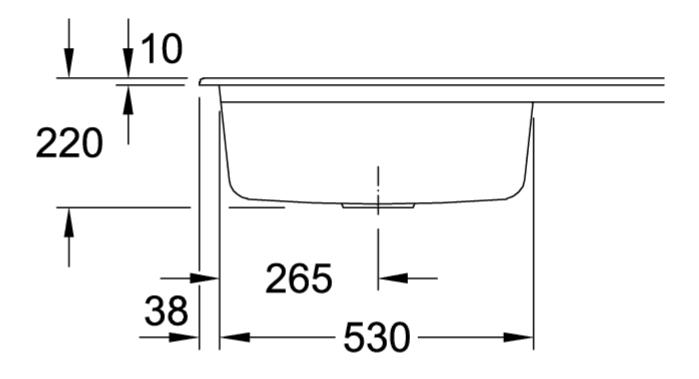

Valve:<br>Stainless steel                                                                                  |
| Position of main bowl         | Basin on left                                                                                                                     |
| Function of the drain fitting | pop-up waste system                                                                                                               |
| Colour designation            | Ebony                                                                                                                             |
| Other colour designations     | Grate: Chrome, Valve: Chrome                                                                                                      |

## TECHNICAL DRAWINGS