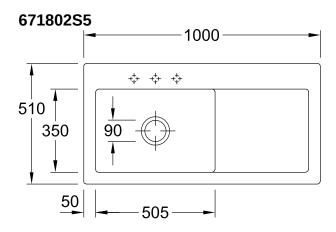

alve:<br>Stainless steel                                                                                  |
| Position of main bowl         | Basin on left                                                                                                                     |
| Function of the drain fitting | pop-up waste system                                                                                                               |
| Colour designation            | Ebony                                                                                                                             |
| Other colour designations     | Grate: Chrome, Valve: Chrome                                                                                                      |

## TECHNICAL DRAWINGS