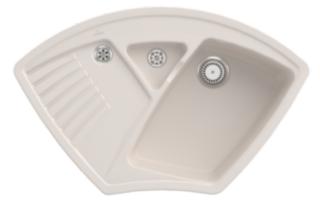

## ARENA CORNER CORNER SINK CORNER

## PRODUCT INFORMATION

| Article title                 | Villeroy & Boch Arena corner<br>Corner sink, included Strainer bowl,<br>Waste system hand-operated, of<br>Ceramic, 975 x 625 mm, Crema<br>CeramicPlus |
|-------------------------------|-------------------------------------------------------------------------------------------------------------------------------------------------------|
| Article number                | 672901KR                                                                                                                                              |
| Assembly / Assembly type      | surface-mounted installation                                                                                                                          |
| Assembly instructions         | Installation on a corner undersink cabinet with 90 cm side length.                                                                                    |
| Scope of delivery             | 1 x sink , 1 x basket strainer waste<br>1 x strainer bowl                                                                                             |
| Length in mm                  | 625                                                                                                                                                   |
| Width in mm                   | 975                                                                                                                                                   |
| Height in mm                  | 205                                                                                                                                                   |
| Interior depth                | 180                                                                                                                                                   |
| Collection                    | Arena corner                                                                                                                                          |
| Material                      | Ceramic                                                                                                                                               |
| Colour name                   | Crema CeramicPlus                                                                                                                                     |
| Other material                | Grate: Stainless steel Valve:<br>Stainless steel                                                                                                      |
| Position of main bowl         | Basin centred                                                                                                                                         |
| Function of the drain fitting | basket strainer waste                                                                                                                                 |
| Colour designation            | Crema                                                                                                                                                 |
| Other colour designations     | Grate: Chrome, Valve: Chrome                                                                                                                          |