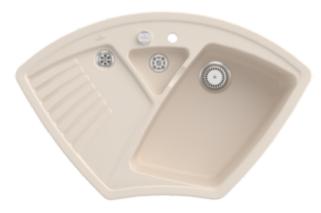

## ARENA CORNER CORNER SINK CORNER

## PRODUCT INFORMATION

| Article title                 | Villeroy & Boch Arena corner<br>Corner sink, included Strainer bowl,<br>Waste system pop-up, of Ceramic,<br>975 x 625 mm, Ivory CeramicPlus |
|-------------------------------|---------------------------------------------------------------------------------------------------------------------------------------------|
| Article number                | 672902FU                                                                                                                                    |
| Assembly / Assembly type      | surface-mounted installation                                                                                                                |
| Assembly instructions         | Installation on a corner undersink cabinet with 90 cm side length.                                                                          |
| Scope of delivery             | 1 x sink , 1 x pop-up waste system<br>1 x cover cap, round 1 x strainer<br>bowl                                                             |
| Length in mm                  | 625                                                                                                                                         |
| Width in mm                   | 975                                                                                                                                         |
| Height in mm                  | 205                                                                                                                                         |
| Interior depth                | 180                                                                                                                                         |
| Collection                    | Arena corner                                                                                                                                |
| Material                      | Ceramic                                                                                                                                     |
| Colour name                   | Ivory CeramicPlus                                                                                                                           |
| Other material                | Grate: Stainless steel Valve:<br>Stainless steel                                                                                            |
| Position of main bowl         | Basin centred                                                                                                                               |
| Function of the drain fitting | pop-up waste system                                                                                                                         |
| Colour designation            | lvory                                                                                                                                       |
| Other colour designations     | Grate: Chrome, Valve: Chrome                                                                                                                |