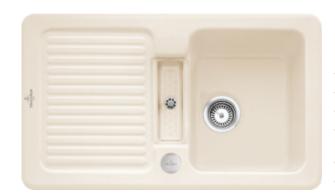

## CONDOR 50 BUILT-IN SINK RECTANGLE

## PRODUCT INFORMATION

| Article title                 | Villeroy & Boch Condor 50 Built-in<br>sink, included Strainer bowl, Waste<br>system pop-up, of Ceramic, 860 x<br>510 mm, Ivory CeramicPlus |
|-------------------------------|--------------------------------------------------------------------------------------------------------------------------------------------|
| Article number                | 673202FU                                                                                                                                   |
| Assembly / Assembly type      | surface-mounted installation                                                                                                               |
| Assembly instructions         | minimum unit width: 50 cm                                                                                                                  |
| Scope of delivery             | 1 x sink , 1 x pop-up waste system<br>1 x cover cap, round                                                                                 |
| Length in mm                  | 510                                                                                                                                        |
| Width in mm                   | 860                                                                                                                                        |
| Height in mm                  | 190                                                                                                                                        |
| Interior depth                | 175                                                                                                                                        |
| Collection                    | Condor 50                                                                                                                                  |
| Material                      | Ceramic                                                                                                                                    |
| Colour name                   | Ivory CeramicPlus                                                                                                                          |
| Other material                | Grate: Stainless steel Valve:<br>Stainless steel                                                                                           |
| Position of main bowl         | Basin, reversible                                                                                                                          |
| Function of the drain fitting | pop-up waste system                                                                                                                        |
| Colour designation            | lvory                                                                                                                                      |
| Other colour designations     | Grate: Chrome, Valve: Chrome                                                                                                               |