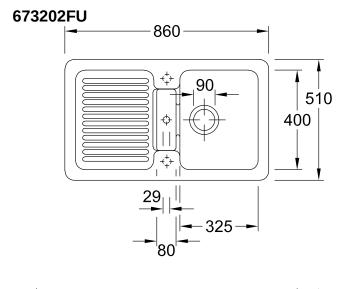

|
| Position of main bowl         | Basin, reversible                                                                                                                          |
| Function of the drain fitting | pop-up waste system                                                                                                                        |
| Colour designation            | lvory                                                                                                                                      |
| Other colour designations     | Grate: Chrome, Valve: Chrome                                                                                                               |

## TECHNICAL DRAWINGS

673202FU