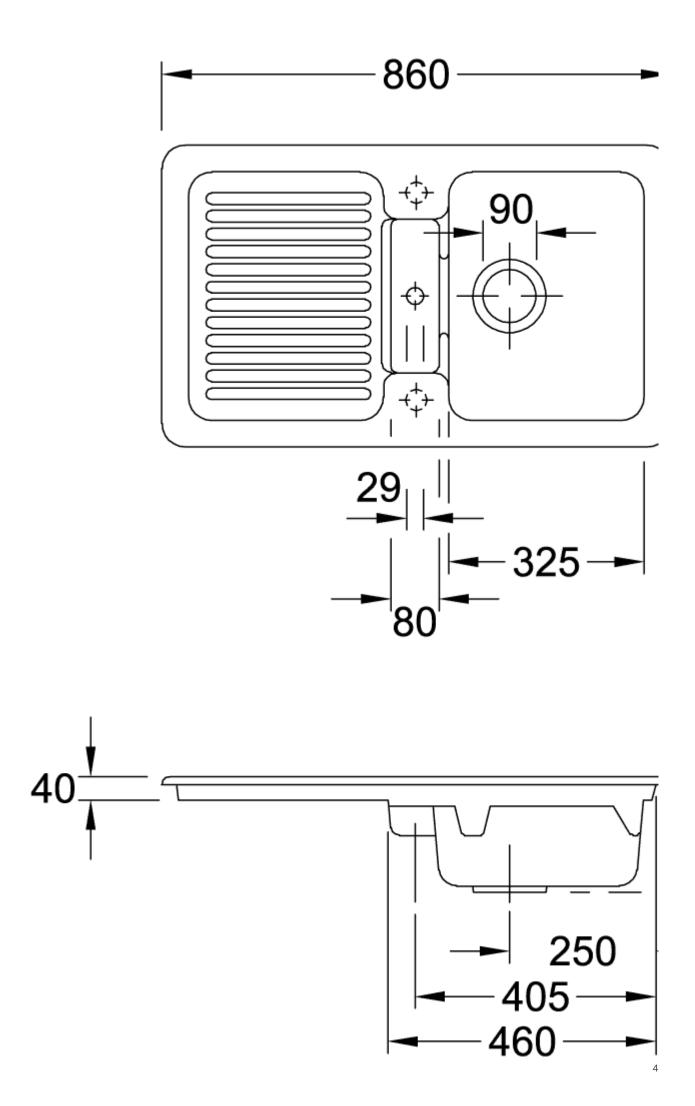

|
| Position of main bowl         | Basin, reversible                                                                                                                          |
| Function of the drain fitting | pop-up waste system                                                                                                                        |
| Colour designation            | lvory                                                                                                                                      |
| Other colour designations     | Grate: Chrome, Valve: Chrome                                                                                                               |

## TECHNICAL DRAWINGS

673202FU