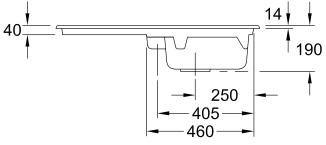

|
| Position of main bowl         | Basin, reversible                                                                                                                          |
| Function of the drain fitting | pop-up waste system                                                                                                                        |
| Colour designation            | lvory                                                                                                                                      |
| Other colour designations     | Grate: Chrome, Valve: Chrome                                                                                                               |

## TECHNICAL DRAWINGS

673202FU