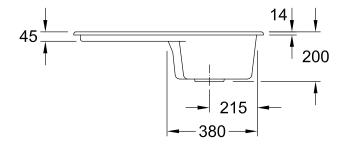

## PRODUCT INFORMATION

| Article title                 | Villeroy & Boch Condor 45 Built-in<br>sink, included Waste system pop-<br>up, of Ceramic, 800 x 510 mm,<br>Ivory CeramicPlus |
|-------------------------------|------------------------------------------------------------------------------------------------------------------------------|
| Article number                | 674502FU                                                                                                                     |
| Assembly / Assembly type      | surface-mounted installation                                                                                                 |
| Assembly instructions         | minimum unit width: 45 cm                                                                                                    |
| Scope of delivery             | 1 x sink , 1 x pop-up waste system<br>1 x cover cap, round                                                                   |
| Length in mm                  | 510                                                                                                                          |
| Width in mm                   | 800                                                                                                                          |
| Height in mm                  | 200                                                                                                                          |
| Interior depth                | 180                                                                                                                          |
| Collection                    | Condor 45                                                                                                                    |
| Material                      | Ceramic                                                                                                                      |
| Colour name                   | Ivory CeramicPlus                                                                                                            |
| Other material                | Grate: Stainless steel Valve:<br>Stainless steel                                                                             |
| Position of main bowl         | Basin, reversible                                                                                                            |
| Function of the drain fitting | pop-up waste system                                                                                                          |
| Colour designation            | lvory                                                                                                                        |
| Other colour designations     | Grate: Chrome, Valve: Chrome                                                                                                 |

## TECHNICAL DRAWINGS