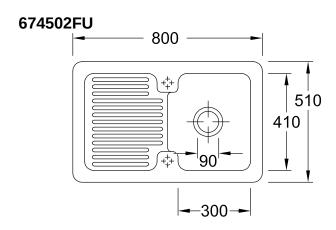

## PRODUCT INFORMATION

| Article title                 | Villeroy & Boch Condor 45 Built-in<br>sink, included Waste system pop-<br>up, of Ceramic, 800 x 510 mm,<br>Ivory CeramicPlus |
|-------------------------------|------------------------------------------------------------------------------------------------------------------------------|
| Article number                | 674502FU                                                                                                                     |
| Assembly / Assembly type      | surface-mounted installation                                                                                                 |
| Assembly instructions         | minimum unit width: 45 cm                                                                                                    |
| Scope of delivery             | 1 x sink , 1 x pop-up waste system<br>1 x cover cap, round                                                                   |
| Length in mm                  | 510                                                                                                                          |
| Width in mm                   | 800                                                                                                                          |
| Height in mm                  | 200                                                                                                                          |
| Interior depth                | 180                                                                                                                          |
| Collection                    | Condor 45                                                                                                                    |
| Material                      | Ceramic                                                                                                                      |
| Colour name                   | Ivory CeramicPlus                                                                                                            |
| Other material                | Grate: Stainless steel Valve:<br>Stainless steel                                                                             |
| Position of main bowl         | Basin, reversible                                                                                                            |
| Function of the drain fitting | pop-up waste system                                                                                                          |
| Colour designation            | lvory                                                                                                                        |
| Other colour designations     | Grate: Chrome, Valve: Chrome                                                                                                 |

## TECHNICAL DRAWINGS