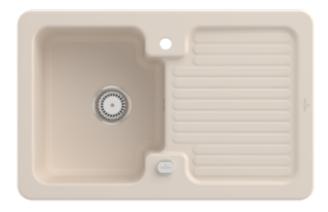

## CONDOR 45 BUILT-IN SINK RECTANGLE

## PRODUCT INFORMATION

| Article title                 | Villeroy & Boch Condor 45 Built-in<br>sink, included Waste system pop-<br>up, of Ceramic, 800 x 510 mm,<br>Ivory CeramicPlus |
|-------------------------------|------------------------------------------------------------------------------------------------------------------------------|
| Article number                | 674502FU                                                                                                                     |
| Assembly / Assembly type      | surface-mounted installation                                                                                                 |
| Assembly instructions         | minimum unit width: 45 cm                                                                                                    |
| Scope of delivery             | 1 x sink , 1 x pop-up waste system<br>1 x cover cap, round                                                                   |
| Length in mm                  | 510                                                                                                                          |
| Width in mm                   | 800                                                                                                                          |
| Height in mm                  | 200                                                                                                                          |
| Interior depth                | 180                                                                                                                          |
| Collection                    | Condor 45                                                                                                                    |
| Material                      | Ceramic                                                                                                                      |
| Colour name                   | Ivory CeramicPlus                                                                                                            |
| Other material                | Grate: Stainless steel Valve:<br>Stainless steel                                                                             |
| Position of main bowl         | Basin, reversible                                                                                                            |
| Function of the drain fitting | pop-up waste system                                                                                                          |
| Colour designation            | lvory                                                                                                                        |
| Other colour designations     | Grate: Chrome, Valve: Chrome                                                                                                 |