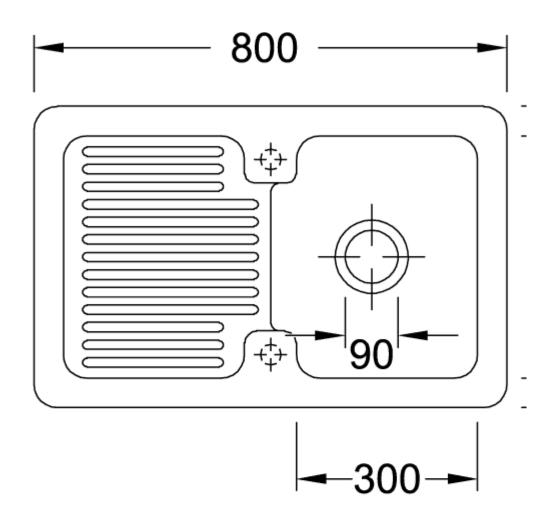

## TECHNICAL DRAWINGS

## PRODUCT INFORMATION

| Article title                 | Villeroy & Boch Condor 45 Built-in<br>sink, included Waste system pop-<br>up, of Ceramic, 800 x 510 mm,<br>Ivory CeramicPlus |
|-------------------------------|------------------------------------------------------------------------------------------------------------------------------|
| Article number                | 674502FU                                                                                                                     |
| Assembly / Assembly type      | surface-mounted installation                                                                                                 |
| Assembly instructions         | minimum unit width: 45 cm                                                                                                    |
| Scope of delivery             | 1 x sink , 1 x pop-up waste system<br>1 x cover cap, round                                                                   |
| Length in mm                  | 510                                                                                                                          |
| Width in mm                   | 800                                                                                                                          |
| Height in mm                  | 200                                                                                                                          |
| Interior depth                | 180                                                                                                                          |
| Collection                    | Condor 45                                                                                                                    |
| Material                      | Ceramic                                                                                                                      |
| Colour name                   | Ivory CeramicPlus                                                                                                            |
| Other material                | Grate: Stainless steel Valve:<br>Stainless steel                                                                             |
| Position of main bowl         | Basin, reversible                                                                                                            |
| Function of the drain fitting | pop-up waste system                                                                                                          |
| Colour designation            | lvory                                                                                                                        |
| Other colour designations     | Grate: Chrome, Valve: Chrome                                                                                                 |