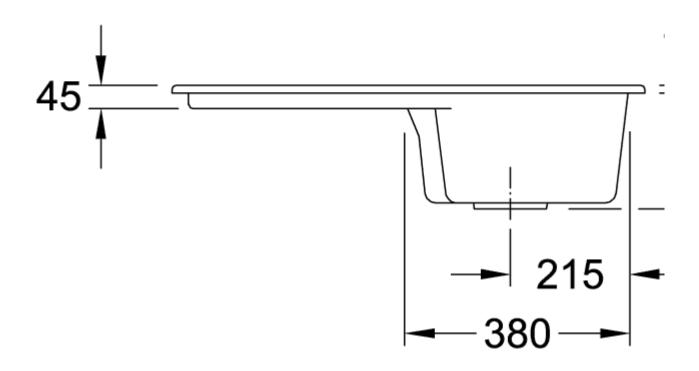

## TECHNICAL DRAWINGS

## PRODUCT INFORMATION

| Article title                 | Villeroy & Boch Condor 45 Built-in<br>sink, included Waste system pop-<br>up, of Ceramic, 800 x 510 mm,<br>Ivory CeramicPlus |
|-------------------------------|------------------------------------------------------------------------------------------------------------------------------|
| Article number                | 674502FU                                                                                                                     |
| Assembly / Assembly type      | surface-mounted installation                                                                                                 |
| Assembly instructions         | minimum unit width: 45 cm                                                                                                    |
| Scope of delivery             | 1 x sink , 1 x pop-up waste system<br>1 x cover cap, round                                                                   |
| Length in mm                  | 510                                                                                                                          |
| Width in mm                   | 800                                                                                                                          |
| Height in mm                  | 200                                                                                                                          |
| Interior depth                | 180                                                                                                                          |
| Collection                    | Condor 45                                                                                                                    |
| Material                      | Ceramic                                                                                                                      |
| Colour name                   | Ivory CeramicPlus                                                                                                            |
| Other material                | Grate: Stainless steel Valve:<br>Stainless steel                                                                             |
| Position of main bowl         | Basin, reversible                                                                                                            |
| Function of the drain fitting | pop-up waste system                                                                                                          |
| Colour designation            | lvory                                                                                                                        |
| Other colour designations     | Grate: Chrome, Valve: Chrome                                                                                                 |