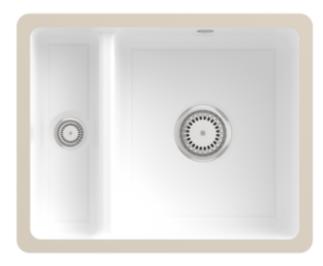

## PRODUCT INFORMATION

| Article title                 | Villeroy & Boch Subway 60 XU<br>Undercounter sink, included Waste<br>system hand-operated, of Ceramic,<br>545 x 440 mm, Snow White<br>CeramicPlus |
|-------------------------------|---------------------------------------------------------------------------------------------------------------------------------------------------|
| Article number                | 675801KG                                                                                                                                          |
| Assembly / Assembly type      | Undercounter                                                                                                                                      |
| Assembly instructions         | Installation in natural stone or artificial stone countertops, minimum unit width: 60 cm                                                          |
| Scope of delivery             | $1 \times sink$ , $1 \times basket strainer waste$                                                                                                |
| Length in mm                  | 440                                                                                                                                               |
| Width in mm                   | 545                                                                                                                                               |
| Height in mm                  | 200                                                                                                                                               |
| Interior depth                | 190                                                                                                                                               |
| Collection                    | Subway 60 XU                                                                                                                                      |
| Material                      | Ceramic                                                                                                                                           |
| Colour name                   | Snow White CeramicPlus                                                                                                                            |
| Other material                | Grate: Stainless steel Valve:<br>Stainless steel                                                                                                  |
| Position of main bowl         | Basin on right                                                                                                                                    |
| Function of the drain fitting | basket strainer waste                                                                                                                             |
| Colour designation            | Snow White                                                                                                                                        |
| Other colour designations     | Grate: Chrome, Valve: Chrome                                                                                                                      |