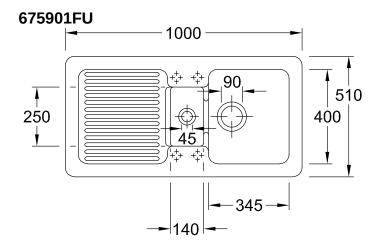

|
| Position of main bowl         | Basin, reversible                                                                                                                                  |
| Function of the drain fitting | basket strainer waste                                                                                                                              |
| Colour designation            | lvory                                                                                                                                              |
| Other colour designations     | Grate: Chrome, Valve: Chrome                                                                                                                       |

## TECHNICAL DRAWINGS

675901FU