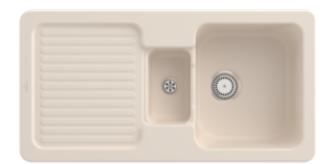

## CONDOR 60 BUILT-IN SINK RECTANGLE

## PRODUCT INFORMATION

| Article title                 | Villeroy & Boch Condor 60 Built-in<br>sink, included Strainer bowl, Waste<br>system hand-operated, of Ceramic,<br>1000 x 510 mm, Ivory CeramicPlus |
|-------------------------------|----------------------------------------------------------------------------------------------------------------------------------------------------|
| Article number                | 675901FU                                                                                                                                           |
| Assembly / Assembly type      | surface-mounted installation                                                                                                                       |
| Assembly instructions         | minimum unit width: 60 cm                                                                                                                          |
| Scope of delivery             | 1 x sink , 1 x basket strainer waste                                                                                                               |
| Length in mm                  | 510                                                                                                                                                |
| Width in mm                   | 1000                                                                                                                                               |
| Height in mm                  | 200                                                                                                                                                |
| Interior depth                | 180                                                                                                                                                |
| Collection                    | Condor 60                                                                                                                                          |
| Material                      | Ceramic                                                                                                                                            |
| Colour name                   | Ivory CeramicPlus                                                                                                                                  |
| Other material                | Grate: Stainless steel Valve:<br>Stainless steel                                                                                                   |
| Position of main bowl         | Basin, reversible                                                                                                                                  |
| Function of the drain fitting | basket strainer waste                                                                                                                              |
| Colour designation            | lvory                                                                                                                                              |
| Other colour designations     | Grate: Chrome, Valve: Chrome                                                                                                                       |