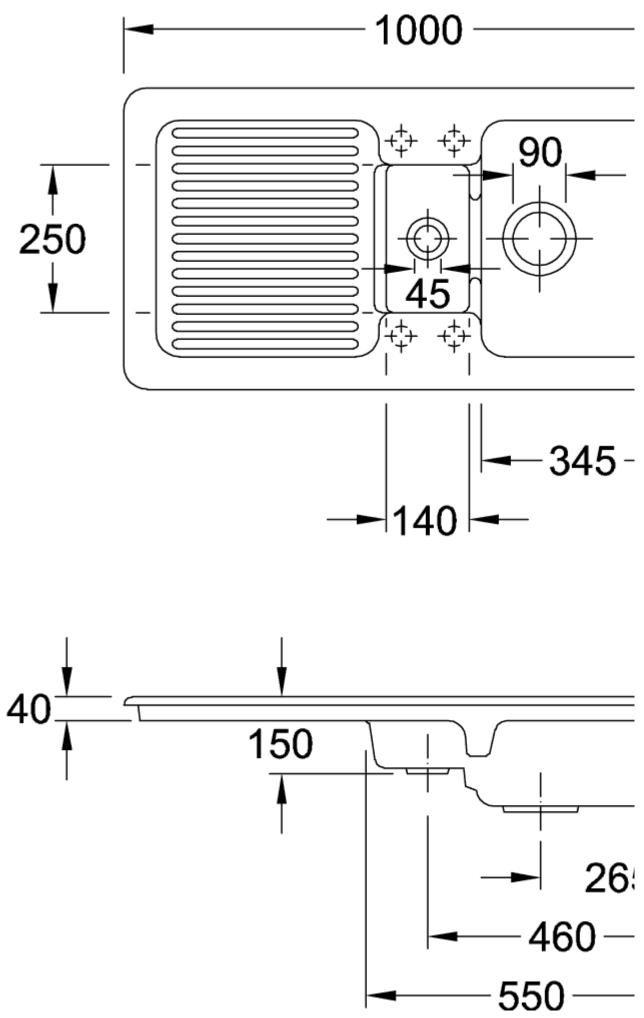

|
| Position of main bowl         | Basin, reversible                                                                                                                                  |
| Function of the drain fitting | basket strainer waste                                                                                                                              |
| Colour designation            | lvory                                                                                                                                              |
| Other colour designations     | Grate: Chrome, Valve: Chrome                                                                                                                       |

## TECHNICAL DRAWINGS

675901FU