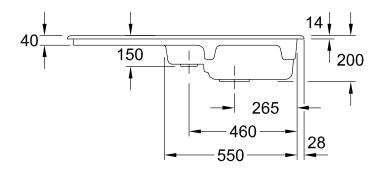

|
| Position of main bowl         | Basin, reversible                                                                                                                                  |
| Function of the drain fitting | basket strainer waste                                                                                                                              |
| Colour designation            | lvory                                                                                                                                              |
| Other colour designations     | Grate: Chrome, Valve: Chrome                                                                                                                       |

## TECHNICAL DRAWINGS

675901FU