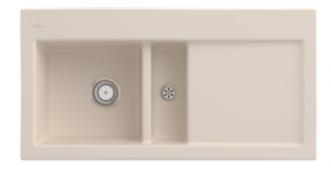

## PRODUCT INFORMATION

| Article title                 | Villeroy & Boch Subway 60 Built-in<br>sink, included Waste system hand-<br>operated, of Ceramic, 1000 x 510<br>mm, Ivory CeramicPlus |
|-------------------------------|--------------------------------------------------------------------------------------------------------------------------------------|
| Article number                | 677001FU                                                                                                                             |
| Assembly / Assembly type      | surface-mounted installation                                                                                                         |
| Assembly instructions         | minimum unit width: 60 cm                                                                                                            |
| Scope of delivery             | 1 x sink , 1 x basket strainer waste                                                                                                 |
| Length in mm                  | 510                                                                                                                                  |
| Width in mm                   | 1000                                                                                                                                 |
| Height in mm                  | 220                                                                                                                                  |
| Interior depth                | 200                                                                                                                                  |
| Collection                    | Subway 60                                                                                                                            |
| Material                      | Ceramic                                                                                                                              |
| Colour name                   | Ivory CeramicPlus                                                                                                                    |
| Other material                | Grate: Stainless steel Valve:<br>Stainless steel                                                                                     |
| Position of main bowl         | Basin on left                                                                                                                        |
| Function of the drain fitting | basket strainer waste                                                                                                                |
| Colour designation            | lvory                                                                                                                                |
| Other colour designations     | Grate: Chrome, Valve: Chrome                                                                                                         |