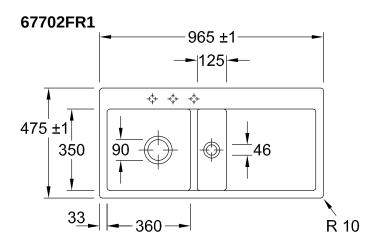

## 67702FR1

## PRODUCT INFORMATION

| Article title                 | Villeroy & Boch Subway 60 flat<br>Flush-mounted sink, included<br>Waste system pop-up, of Ceramic,<br>965 x 475 mm, White Alpin<br>CeramicPlus                                                          |
|-------------------------------|---------------------------------------------------------------------------------------------------------------------------------------------------------------------------------------------------------|
| Article number                | 67702FR1                                                                                                                                                                                                |
| Assembly / Assembly type      | flush-fitting installation                                                                                                                                                                              |
| Assembly instructions         | minimum unit width: 60 cm,<br>Minimum thickness of the<br>countertop when placed with a<br>dishwasher: at least 4 cm For flush-<br>fit installation in natural stone or<br>artificial stone countertops |
| Scope of delivery             | 1 x sink , 1 x pop-up waste system 1 x cover cap, round                                                                                                                                                 |
| Length in mm                  | 475                                                                                                                                                                                                     |
| Width in mm                   | 965                                                                                                                                                                                                     |
| Height in mm                  | 220                                                                                                                                                                                                     |
| Interior depth                | 200                                                                                                                                                                                                     |
| Collection                    | Subway 60 flat                                                                                                                                                                                          |
| Material                      | Ceramic                                                                                                                                                                                                 |
| Colour name                   | White Alpin CeramicPlus                                                                                                                                                                                 |
| Other material                | Grate: Stainless steel Valve:<br>Stainless steel                                                                                                                                                        |
| Position of main bowl         | Basin on left                                                                                                                                                                                           |
| Function of the drain fitting | pop-up waste system                                                                                                                                                                                     |
| Colour designation            | White Alpin                                                                                                                                                                                             |
| Other colour designations     | Grate: Chrome, Valve: Chrome                                                                                                                                                                            |