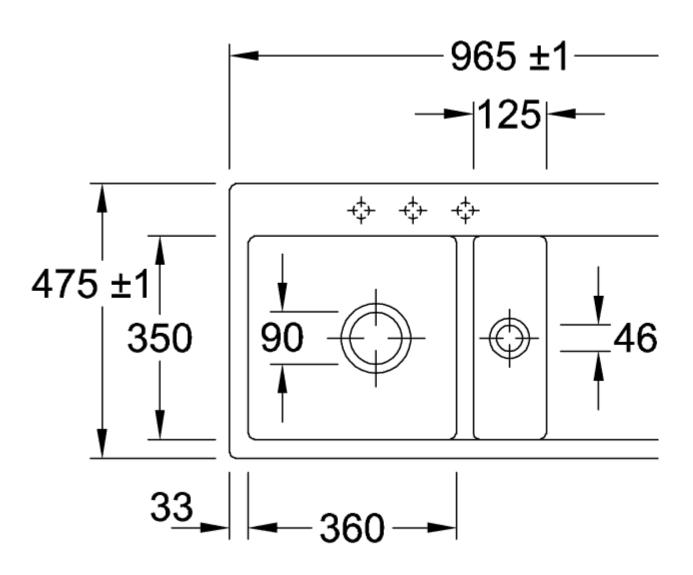

## TECHNICAL DRAWINGS

## PRODUCT INFORMATION

| Article title                 | Villeroy & Boch Subway 60 flat<br>Flush-mounted sink, included<br>Waste system pop-up, of Ceramic,<br>965 x 475 mm, White Alpin<br>CeramicPlus                                                          |
|-------------------------------|---------------------------------------------------------------------------------------------------------------------------------------------------------------------------------------------------------|
| Article number                | 67702FR1                                                                                                                                                                                                |
| Assembly / Assembly type      | flush-fitting installation                                                                                                                                                                              |
| Assembly instructions         | minimum unit width: 60 cm,<br>Minimum thickness of the<br>countertop when placed with a<br>dishwasher: at least 4 cm For flush-<br>fit installation in natural stone or<br>artificial stone countertops |
| Scope of delivery             | 1 x sink , 1 x pop-up waste system 1 x cover cap, round                                                                                                                                                 |
| Length in mm                  | 475                                                                                                                                                                                                     |
| Width in mm                   | 965                                                                                                                                                                                                     |
| Height in mm                  | 220                                                                                                                                                                                                     |
| Interior depth                | 200                                                                                                                                                                                                     |
| Collection                    | Subway 60 flat                                                                                                                                                                                          |
| Material                      | Ceramic                                                                                                                                                                                                 |
| Colour name                   | White Alpin CeramicPlus                                                                                                                                                                                 |
| Other material                | Grate: Stainless steel Valve:<br>Stainless steel                                                                                                                                                        |
| Position of main bowl         | Basin on left                                                                                                                                                                                           |
| Function of the drain fitting | pop-up waste system                                                                                                                                                                                     |
| Colour designation            | White Alpin                                                                                                                                                                                             |
| Other colour designations     | Grate: Chrome, Valve: Chrome                                                                                                                                                                            |