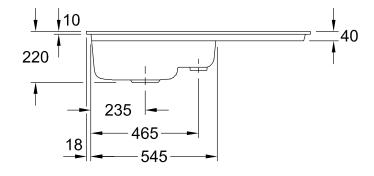

|
| Function of the drain fitting | pop-up waste system                                                                                                                                                                                     |
| Colour designation            | White Alpin                                                                                                                                                                                             |
| Other colour designations     | Grate: Chrome, Valve: Chrome                                                                                                                                                                            |

## TECHNICAL DRAWINGS

## 67702FR1