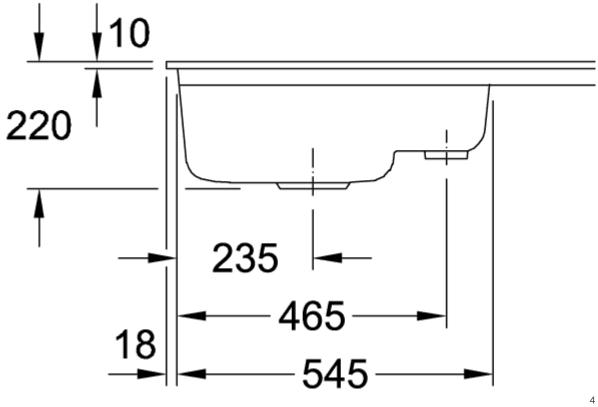

## TECHNICAL DRAWINGS

## PRODUCT INFORMATION

| Article title                 | Villeroy & Boch Subway 60 flat<br>Flush-mounted sink, included<br>Waste system pop-up, of Ceramic,<br>965 x 475 mm, White Alpin<br>CeramicPlus                                                          |
|-------------------------------|---------------------------------------------------------------------------------------------------------------------------------------------------------------------------------------------------------|
| Article number                | 67702FR1                                                                                                                                                                                                |
| Assembly / Assembly type      | flush-fitting installation                                                                                                                                                                              |
| Assembly instructions         | minimum unit width: 60 cm,<br>Minimum thickness of the<br>countertop when placed with a<br>dishwasher: at least 4 cm For flush-<br>fit installation in natural stone or<br>artificial stone countertops |
| Scope of delivery             | 1 x sink , 1 x pop-up waste system 1 x cover cap, round                                                                                                                                                 |
| Length in mm                  | 475                                                                                                                                                                                                     |
| Width in mm                   | 965                                                                                                                                                                                                     |
| Height in mm                  | 220                                                                                                                                                                                                     |
| Interior depth                | 200                                                                                                                                                                                                     |
| Collection                    | Subway 60 flat                                                                                                                                                                                          |
| Material                      | Ceramic                                                                                                                                                                                                 |
| Colour name                   | White Alpin CeramicPlus                                                                                                                                                                                 |
| Other material                | Grate: Stainless steel Valve:<br>Stainless steel                                                                                                                                                        |
| Position of main bowl         | Basin on left                                                                                                                                                                                           |
| Function of the drain fitting | pop-up waste system                                                                                                                                                                                     |
| Colour designation            | White Alpin                                                                                                                                                                                             |
| Other colour designations     | Grate: Chrome, Valve: Chrome                                                                                                                                                                            |