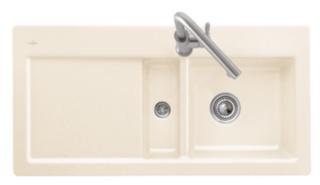

## PRODUCT INFORMATION

| Article title                 | Villeroy & Boch Subway 60 flat<br>Flush-mounted sink, included<br>Waste system pop-up, of Ceramic,<br>965 x 475 mm, White Alpin<br>CeramicPlus                                                          |
|-------------------------------|---------------------------------------------------------------------------------------------------------------------------------------------------------------------------------------------------------|
| Article number                | 67702FR1                                                                                                                                                                                                |
| Assembly / Assembly type      | flush-fitting installation                                                                                                                                                                              |
| Assembly instructions         | minimum unit width: 60 cm,<br>Minimum thickness of the<br>countertop when placed with a<br>dishwasher: at least 4 cm For flush-<br>fit installation in natural stone or<br>artificial stone countertops |
| Scope of delivery             | 1 x sink , 1 x pop-up waste system 1 x cover cap, round                                                                                                                                                 |
| Length in mm                  | 475                                                                                                                                                                                                     |
| Width in mm                   | 965                                                                                                                                                                                                     |
| Height in mm                  | 220                                                                                                                                                                                                     |
| Interior depth                | 200                                                                                                                                                                                                     |
| Collection                    | Subway 60 flat                                                                                                                                                                                          |
| Material                      | Ceramic                                                                                                                                                                                                 |
| Colour name                   | White Alpin CeramicPlus                                                                                                                                                                                 |
| Other material                | Grate: Stainless steel Valve:<br>Stainless steel                                                                                                                                                        |
| Position of main bowl         | Basin on left                                                                                                                                                                                           |
| Function of the drain fitting | pop-up waste system                                                                                                                                                                                     |
| Colour designation            | White Alpin                                                                                                                                                                                             |
| Other colour designations     | Grate: Chrome, Valve: Chrome                                                                                                                                                                            |