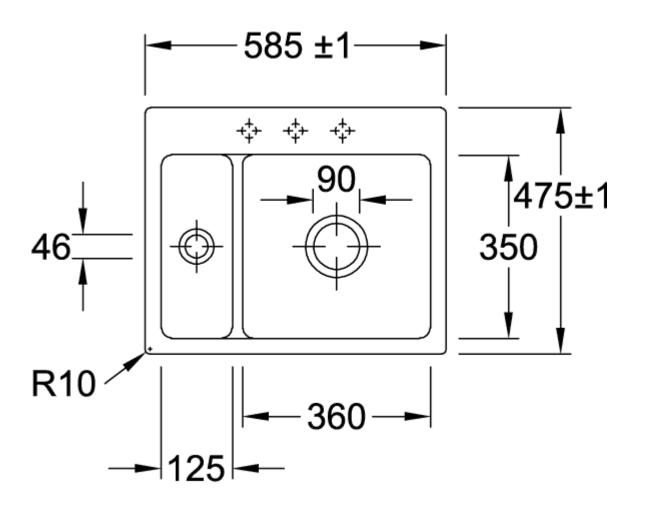

## TECHNICAL DRAWINGS

## 67802FFU

## PRODUCT INFORMATION

| Article title                 | Villeroy & Boch Subway 60 XM flat<br>Flush-mounted sink, included<br>Waste system pop-up, of Ceramic,<br>585 x 475 mm, Ivory CeramicPlus                               |
|-------------------------------|------------------------------------------------------------------------------------------------------------------------------------------------------------------------|
| Article number                | 67802FFU                                                                                                                                                               |
| Assembly / Assembly type      | flush-fitting installation                                                                                                                                             |
| Assembly instructions         | minimum unit width: 60 cm, For<br>flush-fit installation in natural stone<br>or artificial stone countertops <br>Minimum thickness of the<br>countertop: at least 3 cm |
| Scope of delivery             | 1 x sink , 1 x pop-up waste system 1 x cover cap, round                                                                                                                |
| Length in mm                  | 475                                                                                                                                                                    |
| Width in mm                   | 585                                                                                                                                                                    |
| Height in mm                  | 220                                                                                                                                                                    |
| Interior depth                | 205                                                                                                                                                                    |
| Collection                    | Subway 60 XM flat                                                                                                                                                      |
| Material                      | Ceramic                                                                                                                                                                |
| Colour name                   | Ivory CeramicPlus                                                                                                                                                      |
| Other material                | Grate: Stainless steel Valve:<br>Stainless steel                                                                                                                       |
| Position of main bowl         | Basin on right                                                                                                                                                         |
| Function of the drain fitting | pop-up waste system                                                                                                                                                    |
| Colour designation            | Ivory                                                                                                                                                                  |
| Other colour designations     | Grate: Chrome, Valve: Chrome                                                                                                                                           |