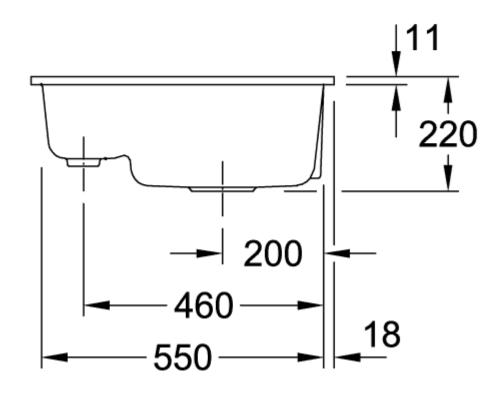

## TECHNICAL DRAWINGS

## PRODUCT INFORMATION

| Article title                 | Villeroy & Boch Subway 60 XM flat<br>Flush-mounted sink, included<br>Waste system pop-up, of Ceramic,<br>585 x 475 mm, Ivory CeramicPlus                               |
|-------------------------------|------------------------------------------------------------------------------------------------------------------------------------------------------------------------|
| Article number                | 67802FFU                                                                                                                                                               |
| Assembly / Assembly type      | flush-fitting installation                                                                                                                                             |
| Assembly instructions         | minimum unit width: 60 cm, For<br>flush-fit installation in natural stone<br>or artificial stone countertops <br>Minimum thickness of the<br>countertop: at least 3 cm |
| Scope of delivery             | 1 x sink , 1 x pop-up waste system 1 x cover cap, round                                                                                                                |
| Length in mm                  | 475                                                                                                                                                                    |
| Width in mm                   | 585                                                                                                                                                                    |
| Height in mm                  | 220                                                                                                                                                                    |
| Interior depth                | 205                                                                                                                                                                    |
| Collection                    | Subway 60 XM flat                                                                                                                                                      |
| Material                      | Ceramic                                                                                                                                                                |
| Colour name                   | Ivory CeramicPlus                                                                                                                                                      |
| Other material                | Grate: Stainless steel Valve:<br>Stainless steel                                                                                                                       |
| Position of main bowl         | Basin on right                                                                                                                                                         |
| Function of the drain fitting | pop-up waste system                                                                                                                                                    |
| Colour designation            | Ivory                                                                                                                                                                  |
| Other colour designations     | Grate: Chrome, Valve: Chrome                                                                                                                                           |