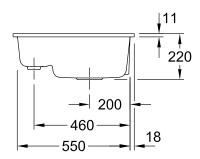

## PRODUCT INFORMATION

| Article title                 | Villeroy & Boch Subway 60 XM flat<br>Flush-mounted sink, included<br>Waste system pop-up, of Ceramic,<br>585 x 475 mm, Ivory CeramicPlus                               |
|-------------------------------|------------------------------------------------------------------------------------------------------------------------------------------------------------------------|
| Article number                | 67802FFU                                                                                                                                                               |
| Assembly / Assembly type      | flush-fitting installation                                                                                                                                             |
| Assembly instructions         | minimum unit width: 60 cm, For<br>flush-fit installation in natural stone<br>or artificial stone countertops <br>Minimum thickness of the<br>countertop: at least 3 cm |
| Scope of delivery             | 1 x sink , 1 x pop-up waste system 1 x cover cap, round                                                                                                                |
| Length in mm                  | 475                                                                                                                                                                    |
| Width in mm                   | 585                                                                                                                                                                    |
| Height in mm                  | 220                                                                                                                                                                    |
| Interior depth                | 205                                                                                                                                                                    |
| Collection                    | Subway 60 XM flat                                                                                                                                                      |
| Material                      | Ceramic                                                                                                                                                                |
| Colour name                   | Ivory CeramicPlus                                                                                                                                                      |
| Other material                | Grate: Stainless steel Valve:<br>Stainless steel                                                                                                                       |
| Position of main bowl         | Basin on right                                                                                                                                                         |
| Function of the drain fitting | pop-up waste system                                                                                                                                                    |
| Colour designation            | Ivory                                                                                                                                                                  |
| Other colour designations     | Grate: Chrome, Valve: Chrome                                                                                                                                           |

## TECHNICAL DRAWINGS

## 67802FFU