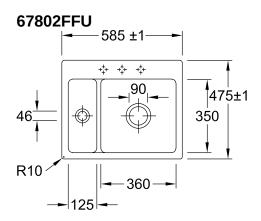

## TECHNICAL DRAWINGS

## 67802FFU

## PRODUCT INFORMATION

| Article title                 | Villeroy & Boch Subway 60 XM flat<br>Flush-mounted sink, included<br>Waste system pop-up, of Ceramic,<br>585 x 475 mm, Ivory CeramicPlus                               |
|-------------------------------|------------------------------------------------------------------------------------------------------------------------------------------------------------------------|
| Article number                | 67802FFU                                                                                                                                                               |
| Assembly / Assembly type      | flush-fitting installation                                                                                                                                             |
| Assembly instructions         | minimum unit width: 60 cm, For<br>flush-fit installation in natural stone<br>or artificial stone countertops <br>Minimum thickness of the<br>countertop: at least 3 cm |
| Scope of delivery             | 1 x sink , 1 x pop-up waste system 1 x cover cap, round                                                                                                                |
| Length in mm                  | 475                                                                                                                                                                    |
| Width in mm                   | 585                                                                                                                                                                    |
| Height in mm                  | 220                                                                                                                                                                    |
| Interior depth                | 205                                                                                                                                                                    |
| Collection                    | Subway 60 XM flat                                                                                                                                                      |
| Material                      | Ceramic                                                                                                                                                                |
| Colour name                   | Ivory CeramicPlus                                                                                                                                                      |
| Other material                | Grate: Stainless steel Valve:<br>Stainless steel                                                                                                                       |
| Position of main bowl         | Basin on right                                                                                                                                                         |
| Function of the drain fitting | pop-up waste system                                                                                                                                                    |
| Colour designation            | Ivory                                                                                                                                                                  |
| Other colour designations     | Grate: Chrome, Valve: Chrome                                                                                                                                           |