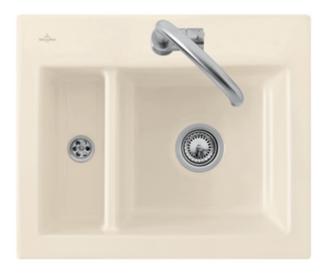

## SUBWAY 60 XM FLAT FLUSH-MOUNTED SINK RECTANGLE

## PRODUCT INFORMATION

| Article title                 | Villeroy & Boch Subway 60 XM flat<br>Flush-mounted sink, included<br>Waste system pop-up, of Ceramic,<br>585 x 475 mm, Ivory CeramicPlus                               |
|-------------------------------|------------------------------------------------------------------------------------------------------------------------------------------------------------------------|
| Article number                | 67802FFU                                                                                                                                                               |
| Assembly / Assembly type      | flush-fitting installation                                                                                                                                             |
| Assembly instructions         | minimum unit width: 60 cm, For<br>flush-fit installation in natural stone<br>or artificial stone countertops <br>Minimum thickness of the<br>countertop: at least 3 cm |
| Scope of delivery             | 1 x sink , 1 x pop-up waste system 1 x cover cap, round                                                                                                                |
| Length in mm                  | 475                                                                                                                                                                    |
| Width in mm                   | 585                                                                                                                                                                    |
| Height in mm                  | 220                                                                                                                                                                    |
| Interior depth                | 205                                                                                                                                                                    |
| Collection                    | Subway 60 XM flat                                                                                                                                                      |
| Material                      | Ceramic                                                                                                                                                                |
| Colour name                   | Ivory CeramicPlus                                                                                                                                                      |
| Other material                | Grate: Stainless steel Valve:<br>Stainless steel                                                                                                                       |
| Position of main bowl         | Basin on right                                                                                                                                                         |
| Function of the drain fitting | pop-up waste system                                                                                                                                                    |
| Colour designation            | Ivory                                                                                                                                                                  |
| Other colour designations     | Grate: Chrome, Valve: Chrome                                                                                                                                           |